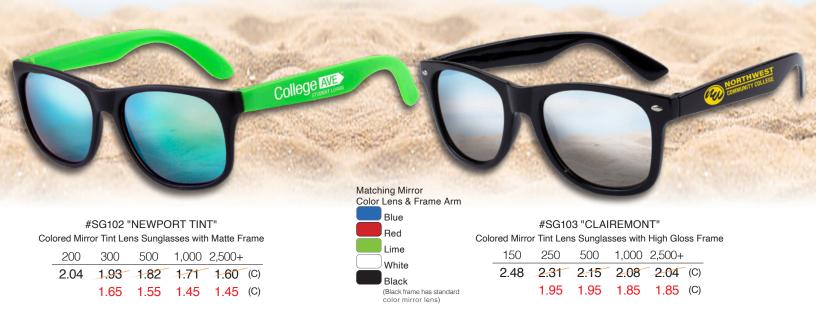

## ENDLESS SUMMER DAYS SEASIDE SUNNES

**Setup Charge**: 60.00 (G) per color, per location. **Price Includes**: one color imprint, one location on left arm. **Additional Color**: add 30. (G), plus Setup Charge. **Assorted Colors**: Minimum assortment per color is 100 pieces and must be in even increments of 100 pieces (sorry, no exceptions). If ink change is required, please add 40.00 (G) per change. **Email Proof Charge**: 7.50 (G), add 2 days to production time. **PMS Color Match Charge**: 45.00 (G). **Repeat Setup Charge**: 32.50 (G). **Production Time**: 5 Days.