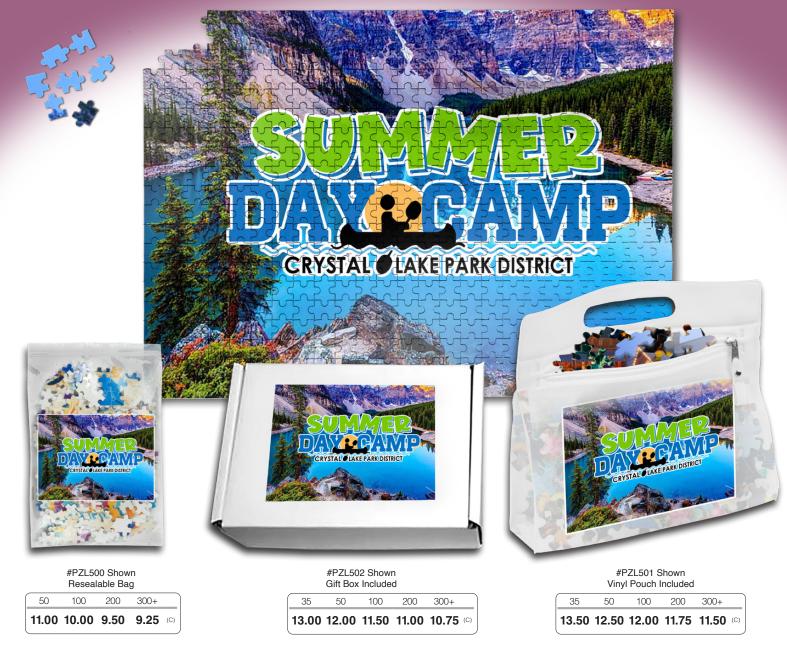

## PIECE IT TOGETHER: THE ULTIMATE PROMO PUZZLE

Branding is fun with our **500 piece PhotoImage® Full Color Digital Imprinted** jigsaw puzzles. A full color, edge to edge, imprint is included in the price. Pieces are made from 350-gram white chipboard with glossy finish. Choose a resealable bag, vinyl pouch or gift box with complete puzzle picture included. Moderate difficulty.

Price Includes: PhotoImage® Full Color Digital Imprint (exact color matches are not guaranteed). PhotoImage® Full Color Imprint Setup Charge: 60.00 (G) regardless of number of colors. Repeat Setup Charge: 32.50 (G). Email Proof Charge: 7.50 (G), add 2 days to production time. Material: 350 gm white glossy chipboard. Weight: #PZL500 26 Lbs / 75 Pcs. #PZL501 23 Lbs / 50 Pcs. PZL502 16 Lbs / 24 Pcs. Production Time: #PZL500 - 10 Days, #PZL502 - 10 Days up to 200pcs or less, (201 to 1000pcs 15 Days), #PZL501 - 7 Days. Puzzle Size: 20-1/2" W x 15" L. Imprint Area(Full Bleed): 22" W x 17" H.