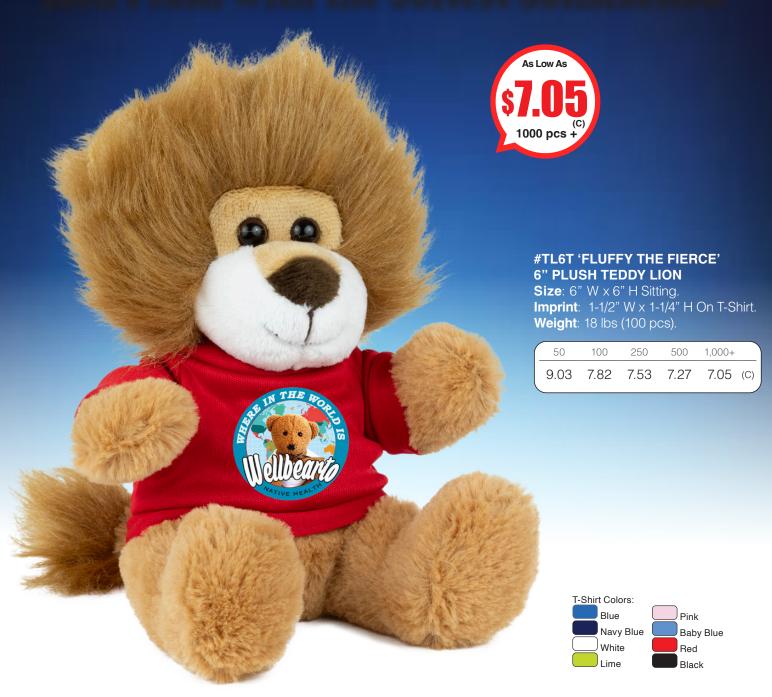

## The Mane Attraction: Lion Plush with the Softest Satisfaction

**4-Color Transfer Setup Charge**: 60.00 (G) per location. **Price Includes**: 1 Color Up to a 4 Full Color Imprint. (Exact color match cannot be achieved). **2nd Location Imprint**: add .50 (G) for up to 4 colors plus set up and add 2 additional production days. (Front and Back Logos cannot align and will appear slightly askew). **Email Proof**: 7.50 (G), add 2 days to production time. **Repeat Screen**: 32.50 (G). Repeat order ink colors will vary from order to order. **Packaging**: Bulk. **Production Time**: 7 Days. **Material**: Lion & Shirt: 100% Polyester. Meets Federal Toy Safety Standards.