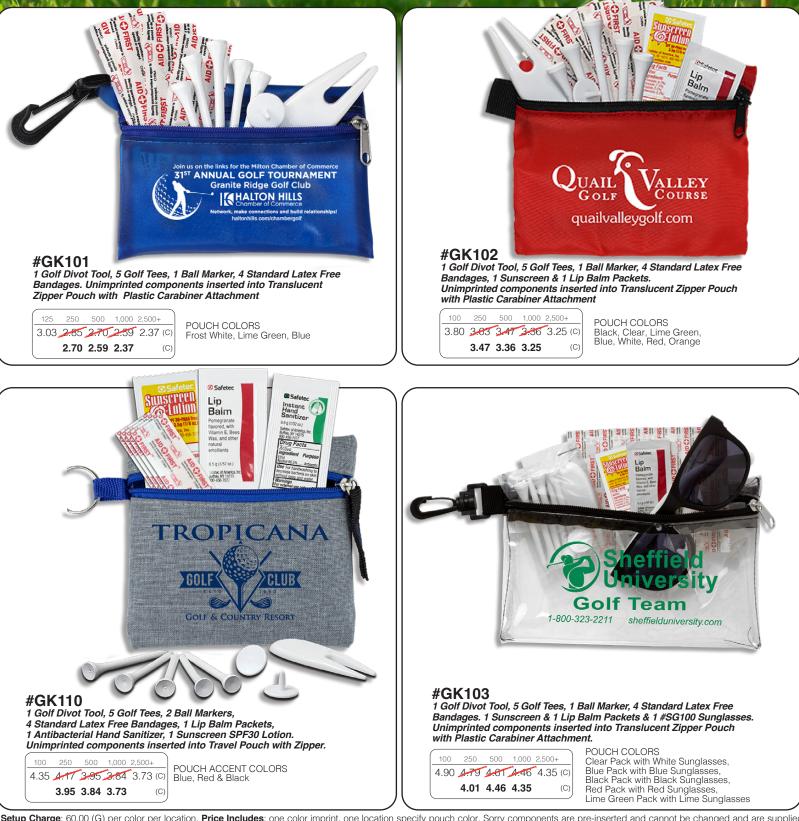

## **Perfect Your Swing**

## **Our Golf Kits Have Everything You Need**

Setup Charge: 60.00 (G) per color per location. Price Includes: one color imprint, one location specify pouch color. Sorry components are pre-inserted and cannot be changed and are supplied unimprinted only. Assorted Colors: Minimum assortment per color is 100 pieces and must be in even increments of 100 pieces (sorry, no exceptions). Packaging: Bulk. PMS Color Match Charge: 45.00 (G). Repeat Setup Charge: 32.50 (G). Production Time: Up to 1000pcs 7 days, 1001pcs to 2500pcs 10 days.