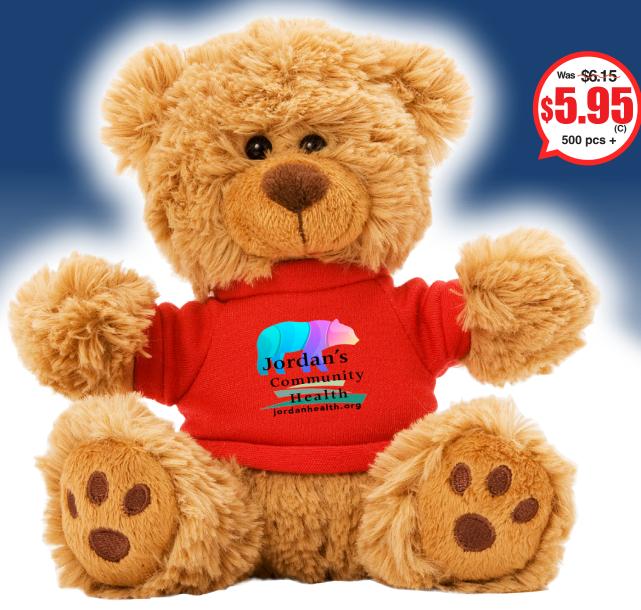

## PRE TARIFF PRICING! INCREDIBLE TEDDY BEAR DEAL!

| _ | 50   | 100  | 250  |      | 1,000+ |     |
|---|------|------|------|------|--------|-----|
|   | 7.75 | 6.65 | 6.39 | 6.15 | 5.95   | (C) |
|   |      | 6.39 | 6.15 | 5.95 |        | (C) |

**#TB6T 'TED T. BEAR' STANDARD 6" PLUSH TEDDY BEAR Size:** 6" W  $\times$  6" H Sitting. **Imprint**: 1-1/2" W  $\times$  1-1/4" H On T-Shirt. **Weight**: 12 lbs (100 pcs).

**4-Color Transfer Setup Charge**: 60.00 (G) per location. **Price Includes**: 1 Color Up to a 4 Full Color Imprint. (Exact color match cannot be achieved). **2nd Location Imprint**: add .50 (G) for up to 4 colors plus set up and add 2 additional production days. (Front and Back Logos cannot align and will appear slightly askew). **Email Proof**: 7.50 (G), add 2 days to production time. **Repeat Screen**: 32.50 (G). Repeat order ink colors will vary from order to order. **Packaging**: Bulk. **Production Time**: 10 Days. **Material**: Bear & Shirt: 100% Polyester. Meets Federal Toy Safety Standards.