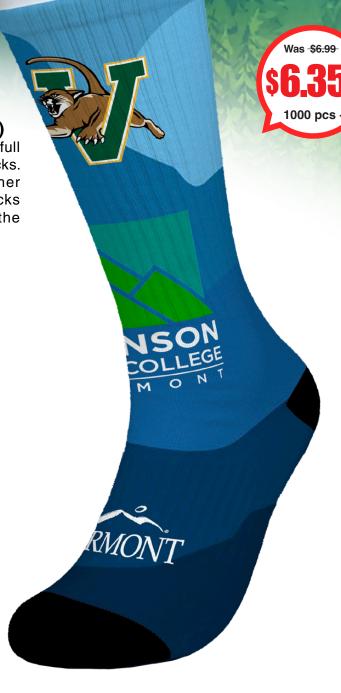

## Dye Sublimated Crew (Athletic) Socks (Pair)

Get creative and have fun with our ultra-comfortable full color, full bleed, dye sublimated dress and crew socks. Features reinforced black toe and heel for a higher quality and more professional appearance. Crew socks are slightly thicker with a slightly ribbed surface on the leg and mid-foot areas for more support.

## One size fits most / Approximate Fits Men's 6-13 and Women's 7-14

Product Size: Approx 17 3/4" H

Size & Imprint: 3 3/4" W x 19 1/4" H – Black Toe & Heel

| 7.25 | 6.95 | 6.75 | 6.55 | 6.35   | ,   |
|------|------|------|------|--------|-----|
| 7.98 | 7.65 | 7.43 | 7.21 | 6.99   | (C) |
| 50   | 100  | 250  | 500  | 1,000+ |     |