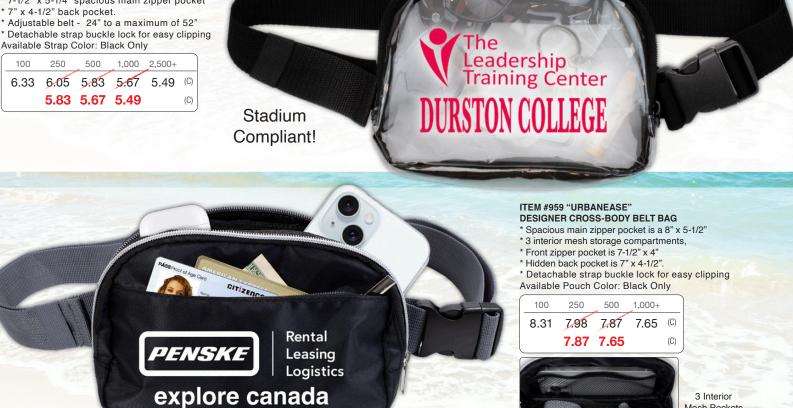

Includes A Large **Zippered Back Pocket** 

Mesh Pockets

ITEM #970 "EVERYWHERE" CLEAR STADIUM COMPLIANT CROSS-BODY BELT BAG 7-1/2" x 5-1/4" spacious main zipper pocket

- \* Adjustable belt 24" to a maximum of 52" \* Detachable strap buckle lock for easy clipping

| 1 | vanabic | onup c | 00101. DI | ack offi | y      | -   |
|---|---------|--------|-----------|----------|--------|-----|
| ſ | 100     | 250    | 500       | 1,000    | 2,500+ |     |
|   | 6.33    | 6.05   | 5.83      | 5.67     | 5.49   | (C) |
|   |         | 5.83   | 5.67      | 5.49     |        | (C) |