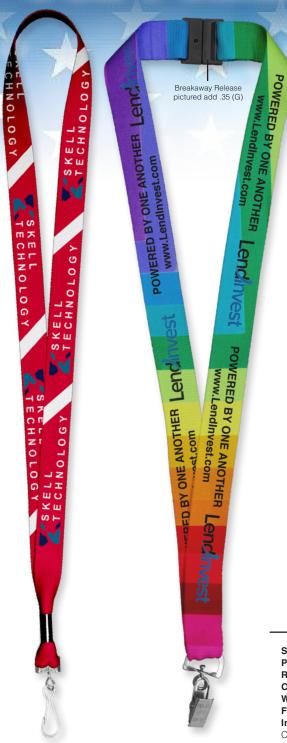

## USA MADE\* LANYARDS SHIP IN 5 DAYS - DON'T SWEAT THE TARIFFS!

3/4"
LANYARDS
#LA34RI
#LA34RIS

**#LA34RI** Shown with Standard Swivel Clip Attachment

**#LARIS** Shown with Standard Bulldog Clip Attachment

1" LANYARDS #LA1RI #LA1RIS

These Made in the USA\* lanyards are manufactured with either an economical textured Waffle Weave polyester or a higher quality smooth satin polyester. A Full Color Sublimation imprint on the inside and outside of the lanyards is included in the price. NO extra charge for the standard lanyard attachments (split ring, bulldog or swivel clips as shown below). Add \$.35 (G) for a Lobster Claw attachment; Add \$.35 (G) for a Breakaway Release. QUICK DOMESTIC PRODUCTION.

**Important Notice**: When placing order, please state attachment option – Bulldog Clip, Swivel Clip or Split Ring. Add \$.35 (G) for a Lobster Claw attachment; \$.35 (G) for breakaway release. No selection will cause shipping delays.