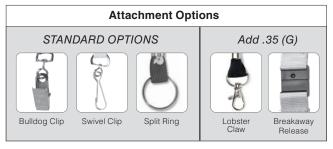

1" LANYARDS #LA1RI #LA1RIS

These Made in the USA\* lanyards are manufactured with either an economical textured Waffle Weave polyester or a higher quality smooth satin polyester. A Full Color Sublimation imprint on the inside and outside of the lanyards is included in the price. NO extra charge for the standard lanyard attachments (split ring, bulldog or swivel clips as shown below). Add \$.35 (G) for a Lobster Claw attachment; Add \$.35 (G) for a Breakaway Release. QUICK DOMESTIC PRODUCTION.

**Important Notice**: When placing order, please state attachment option – Bulldog Clip, Swivel Clip or Split Ring. Add \$.35 (G) for a Lobster Claw attachment; \$.35 (G) for breakaway release. No selection will cause shipping delays.