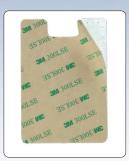

Adhesive Backing

Standard Instruction Card Inserted In Every Wallet

Screen Color Imprint Setup Charge: 60.00 (G). Price Includes: One color imprint, one location. For \*Full Color Imprint Setup Charge: add .35 (G) running charge. Exact color match cannot be achieved. Email Proof: 7.50 (G), add 2 days to production time. Repeat Setup: 32.50 (G). Production Time: 10. Packaging: Bulk with Instruction Sheet Inserted. Material: PU material. Weight: 2-1/2 lbs. (100pcs.) .