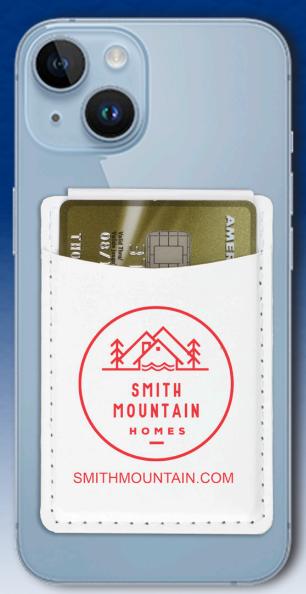

## #5120 "EXECUTIVE" LEATHERETTE CELL PHONE WALLET

Leatherette phone wallet adds elegance to your cell phone

- FREE instruction card inserted in every wallet
- Plus has room for cash or a few business cards
- Super smooth texture with refined stitching
- Adhesive backing
- Holds 2 rigid cards like credit cards, driver's license or hotel room keycard

| 150  | 250  | 500  | 1,000 | 2,500+ |     |
|------|------|------|-------|--------|-----|
| 1.93 | 1.64 | 1.53 | 1.42  | 1.31   | (C) |
|      | 1.19 | .99  | .99   | .99    | (C) |

Shown with Optional Full Color Imprint\* add .35 (G)

Adhesive Backing

Standard Instruction Card Inserted In Every Wallet

Screen Color Imprint Setup Charge: 60.00 (G). Price Includes: One color imprint, one location. For \*Full Color Imprint Setup Charge: add .35 (G) running charge. Exact color match cannot be achieved. Email Proof: 7.50 (G), add 2 days to production time. Repeat Setup: 32.50 (G). Production Time: 10. Packaging: Bulk with Instruction Sheet Inserted. Material: PU material. Weight: 2-1/2 lbs. (100pcs.) .

Size: 2-1/2" W x 3 5/8" H. Imprint: 1-3/4 W x 2" H. Available Color: White Only.

Specify Promo #E5131 to receive special pricing at time of order placement as it cannot be applied later (EQP & NQP do not apply sorry no exceptions). Expires 8/301/2025. While Quantities Last. Inventory Subject To Prior Sale.