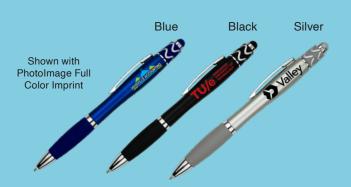

## **#3347 "TRINITY" SPINNING STYLUS PEN**

The ultimate stress-relief pen, featuring a built-in spinning mechanism to ease anxiety and improve focus. With a smooth twist-action release for writing and a rubber-tip stylus for touchscreens, it's both functional and therapeutic. Pricing includes a one to full color Photolmage® imprint with one low setup charge (exact color matches are not guaranteed). Exclusively protected by US Patent #10,414,204.

**Product Size**: 5-3/4" H x 1/2" H

Imprint Area: Up to full color 1-1/8" W x 3/8" H

| 150  | 300  | 500  | 1,000 | 2,500+ |     |
|------|------|------|-------|--------|-----|
| 2.64 | 2.42 | 2.31 | 2.20  | 2.15   | (C) |
|      | 1.59 | 1.59 | 1.59  | 1.59   | (C) |