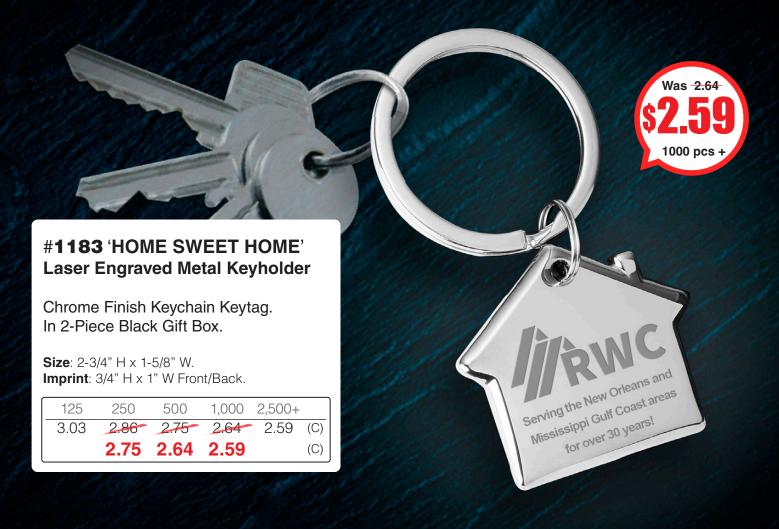

## GET THE GREATEST SHAPE ARTISTIC HOUSE SHAPED METAL KEYHOLDERS

Shown with Optional Backside Personalization

Shown with Optional Backside Imprint

Gift Box included

Laser Setup Charge: 60.00 (G) per location. Price includes: Laser engraving imprint, one location. 2nd Side Laser Engraving: add .35 (G) plus Setup Charge. Personalizations: 1.00 (G) for one line personalization, plus 25.00 (G) setup charge. Minimum 100 pieces. Email Proof: 7.50 (G), add 2 days to production time. Repeat Setup: 32.50 (G). Production Time: 7 Days. Material: Zinc Alloy. Packaging: 2-piece Gift Box. Weight: 25 lbs. (250 pcs.).