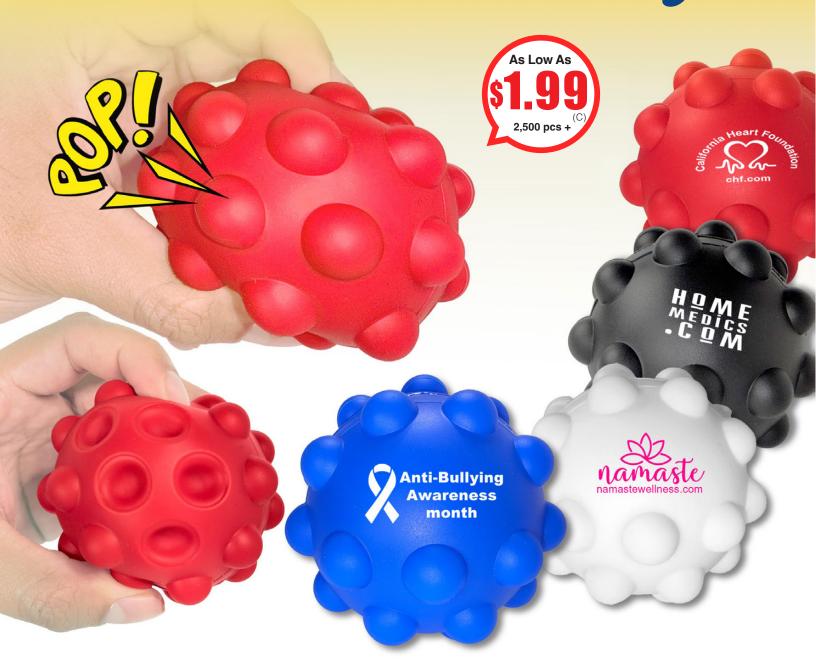

## PUSH & POP Your Stress Away

| 200  | 350  | 500  | 1,000 | 2,500+ |     |
|------|------|------|-------|--------|-----|
| 2.64 | 2.48 | 2.37 | 2.26  | 2.19   | (C) |

Size: 2 3/4" diameter Imprint: 1" W x 1/2" H

## #7156 - "Bubbler" Push Pop Stress Reliever Ball.

Meet the ultimate stress-relief ball, thoughtfully designed to ease anxiety while having fun. Press the soft silicone bubbles, then squeeze to watch and hear the satisfying POP! Made from non-toxic, durable silicone, this playful fidget ball is perfect for easing anxiety, staying focused, or simply enjoying the addictive pop sensation.

Setup Charge: 60.00 (G) per color, per location. Price Includes: one color imprint, one location, only one imprint color available. Assorted Colors: Minimum assortment per color is 200 pieces. Email Proof Charge: 7.50 (G), add 2 days to production time. PMS Color Match Charge: 45.00 (G). Repeat Setup Charge: 32.50 (G). Production Time: 5 days up to 1,000 pcs; 7 days 1,000 to 2,500. Weight: 14 lbs/200pcs. Packaging: Bulk Packed. NOTE: The balls are lightly inflated for the push-pop function, and warmer or cooler temperatures may cause them to expand or contract. Because of their softness and shape, imprints may vary and not always align perfectly.