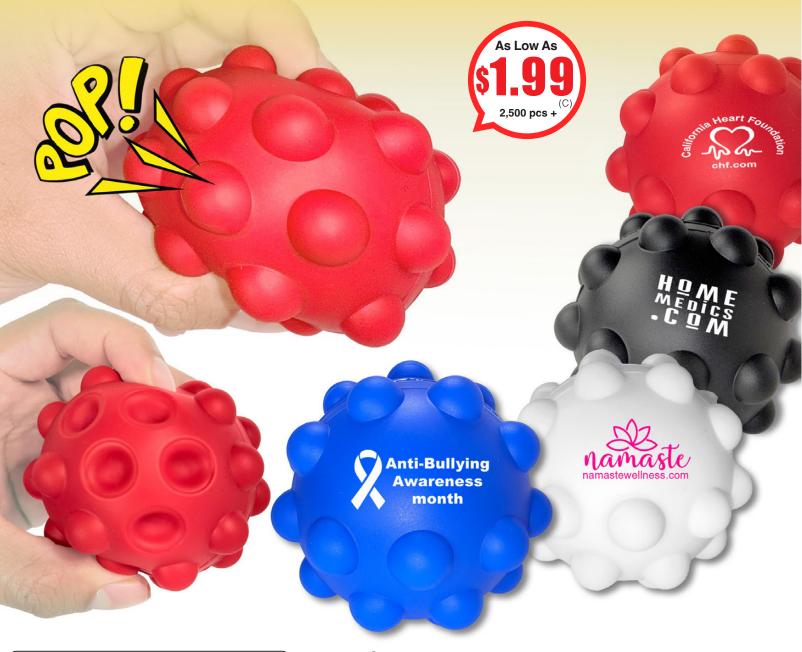

## #7156 - "Bubbler" Push Pop Stress Reliever Ball.

Meet the ultimate stress-relief ball, thoughtfully designed to ease anxiety while having fun. Press the soft silicone bubbles, then squeeze to watch and hear the satisfying POP! Made from non-toxic, durable silicone, this playful fidget ball is perfect for easing anxiety, staying focused, or simply enjoying the addictive pop sensation.

Setup Charge: 60.00 (G) per color, per location. Price Includes: one color imprint, one location, only one imprint color available. Assorted Colors: Minimum assortment per color is 200 pieces. Email Proof Charge: 7.50 (G), add 2 days to production time. PMS Color Match Charge: 45.00 (G). Repeat Setup Charge: 32.50 (G). Production Time: 5 days up to 1,000 pcs; 7 days 1,000 to 2,500. Weight: 14 lbs/200 pcs. Packaging: Bulk Packed. NOTE: The balls are lightly inflated for the push-pop function, and warmer or cooler temperatures may cause them to expand or contract. Because of their softness and shape, imprints may vary and not always align perfectly.

The balls are lightly inflated for the push-pop function and warmer or cooler temperatures may cause them to expand or contract. Because of their softness and shape imprints may vary and not always align perfectly E5108 Expires 12/31/2025