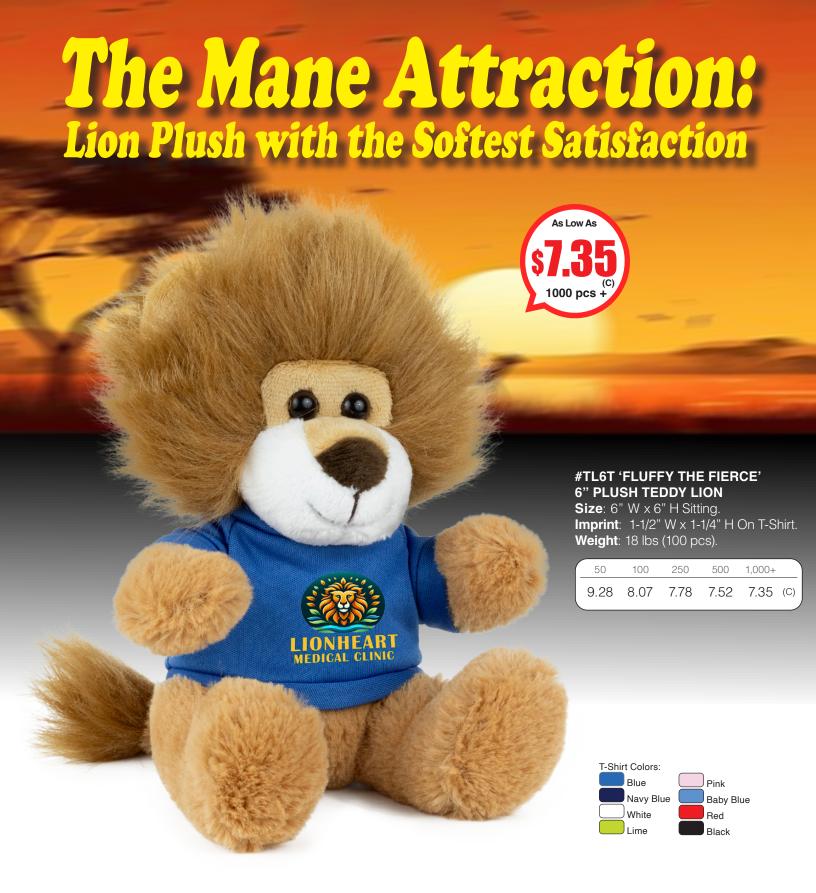

**4-Color Transfer Setup Charge**: 60.00 (G) per location. **Price Includes**: 1 Color Up to a 4 Full Color Imprint. (Exact color match cannot be achieved). **2nd Location Imprint**: add .50 (G) for up to 4 colors plus set up and add 2 additional production days. (Front and Back Logos cannot align and will appear slightly askew). **Email Proof**: 7.50 (G), add 2 days to production time. **Repeat Screen**: 32.50 (G). Repeat order ink colors will vary from order to order. **Packaging**: Bulk. **Production Time**: 7 Days. **Material**: Lion & Shirt: 100% Polyester. Meets Federal Toy Safety Standards.