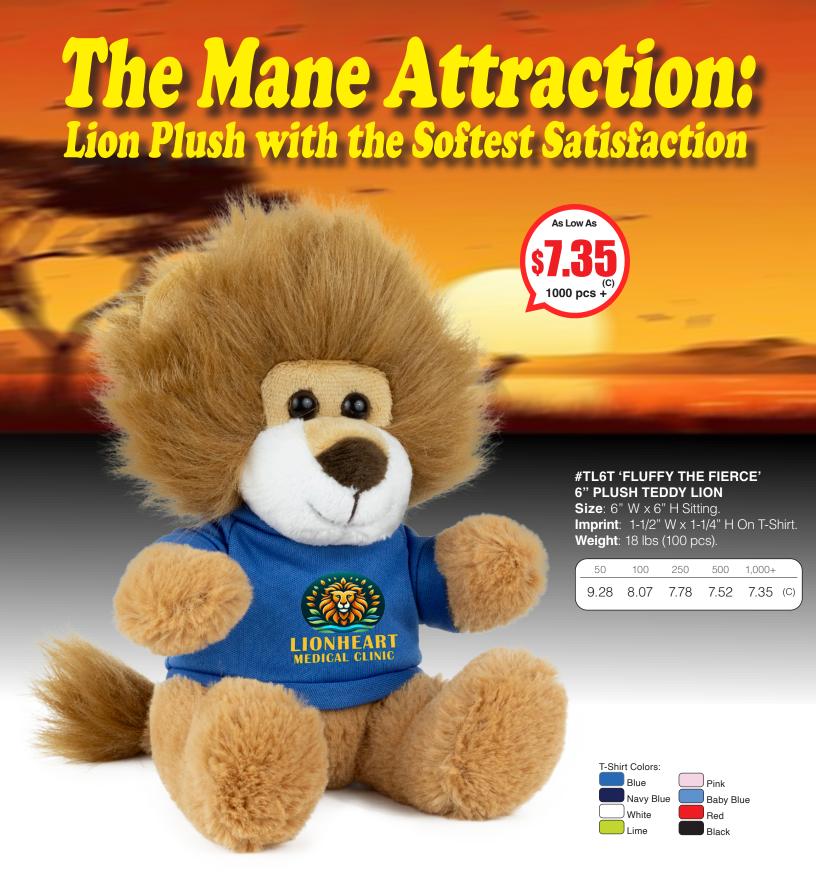

**4-Color Transfer Setup Charge**: 60.00 (G) per location. **Price Includes**: 1 Color Up to a 4 Full Color Imprint. (Exact color match cannot be achieved). **2nd Location Imprint**: add .50 (G) for up to 4 colors plus set up and add 2 additional production days. (Front and Back Logos cannot align and will appear slightly askew). **Email Proof**: 7.50 (G), add 2 days to production time. **Repeat Screen**: 32.50 (G). Repeat order ink colors will vary from order to order. **Packaging**: Bulk. **Production Time**: 7 Days. **Material**: Lion & Shirt: 100% Polyester. Meets Federal Toy Safety Standards.