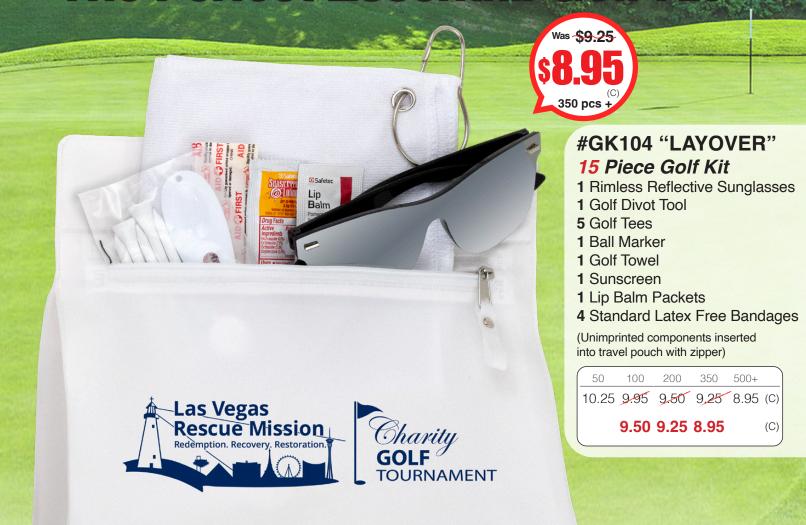

## ELEVATE YOUR GAME The Perfect Essential Golf Kit

**Setup Charge**: 60.00 (G) per color per location.

**Price Includes**: one color imprint, one location specify pouch color. Sorry components are pre-inserted and cannot be changed and are supplied unimprinted only.

**Assorted Colors**: Minimum assortment per color is 100 pieces and must be in even increments of 100 pieces (sorry, no exceptions). **Packaging**: Bulk. **PMS Color Match Charge**: 45.00 (G).

Repeat Setup Charge: 32.50 (G). Pouch Material: Vinyl. Production Time: up to 250 - 7 days, 251 to 500 - 12 days. Pouch Size: 9-1/2" W x 8-1/4"H with 2-1/2" Gusset.

**Imprint Area**: 6-3/4" W x 4-1/2" H

Frosted White

Frosted Blue

Specify Promo #E5078 to receive special pricing at time of order placement as it cannot be applied later. This offer may not be combined with any other promotion, discount, coupon and/or special column pricing. Expires 5/31/2025.