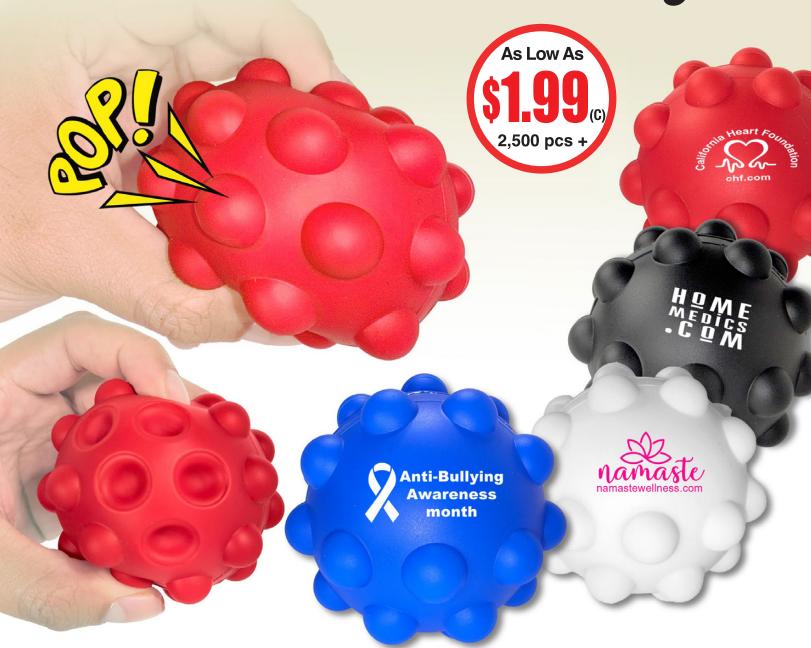

## PUSH & POP Your Stress Away

| 200  | 350  | 500  | 1,000 | 2,500+ |     |
|------|------|------|-------|--------|-----|
| 2.40 | 2.25 | 2.15 | 2.05  | 1.99   | (C) |

Size: 2 3/4" diameter Imprint: 1" W x 1/2" H

## #7156 - "Bubbler" Push Pop Stress Reliever Ball.

Meet the ultimate stress-relief ball, thoughtfully designed to ease anxiety while having fun. Press the soft silicone bubbles, then squeeze to watch and hear the satisfying POP! Made from non-toxic, durable silicone, this playful fidget ball is perfect for easing anxiety, staying focused, or simply enjoying the addictive pop sensation.

Setup Charge: 60.00 (G) per color, per location. Price Includes: one color imprint, one location, only one imprint color available. Assorted Colors: Minimum assortment per color is 200 pieces. Email Proof Charge: 7.50 (G), add 2 days to production time. PMS Color Match Charge: 45.00 (G). Repeat Setup Charge: 32.50 (G). Production Time: 5 days up to 1,000 pcs; 7 days 1,000 to 2,500. Weight: 14 lbs/200pcs. Packaging: Bulk Packed. NOTE: The balls are lightly inflated for the push-pop function, and warmer or cooler temperatures may cause them to expand or contract. Because of their softness and shape, imprints may vary and not always align perfectly.