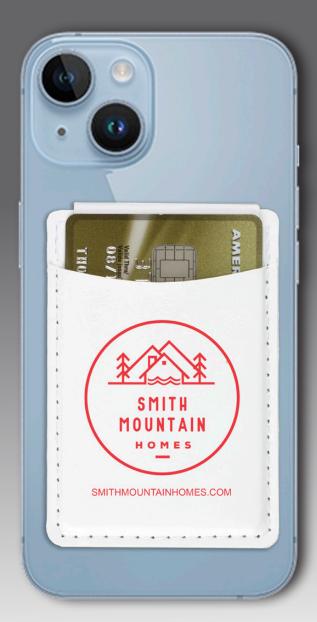

## ELEVATE THE ESSENTIALS

While Quantities Last. Inventory Subject To Prior Sale.

#5120 "EXECUTIVE" Leatherette Cell Phone Wallet Leatherette phone wallet adds elegance to your cell phone

- FREE instruction card inserted in every wallet
- Plus has room for cash or a few business cards
- Super smooth texture with refined stitching
- Adhesive backing
- Holds 2 rigid cards like credit cards, driver's license or hotel room keycard

Size: 2-1/2" W x 3 5/8" H. Imprint: 1-3/4 W x 2" H. Available Color: White Only.

Specify Promo **#E5031** to receive special pricing at time of order placement as it cannot be applied later (EQP & NQP do not apply sorry no exceptions). Expires 6/30/2025. While Quantities Last. Inventory Subject To Prior Sale.