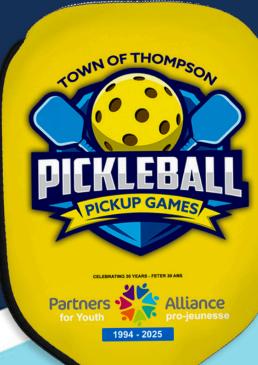

## #7151HT "THE KITCHEN" FULL COLOR PICKLEBALL PADDLE COVER

The Full Color Pickleball Paddle Cover is a one-of-a-kind branding opportunity capitalizing on the hottest sport in North America. It's made with durable 3mm neoprene for protection from scratches, dings and chips. It features a backside mesh pocket for pickleball storage, a hidden inside storage pocket for valuables and a carabiner hook to clip onto fences. Includes up a full color, full bleed, PhotoImage™ imprint on the front of paddle cover (reverse side is not printable). Fits all sizes of paddles, including the elongated and wider sizes.