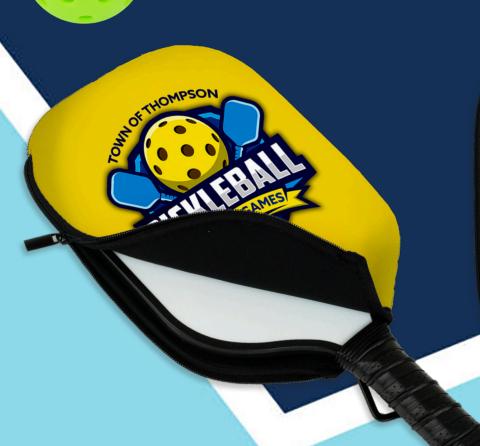

## #7151HT "THE KITCHEN" FULL COLOR PICKLEBALL PADDLE COVER

The Full Color Pickleball Paddle Cover is a one-of-a-kind branding opportunity capitalizing on the hottest sport in North America. It's made with durable 3mm neoprene for protection from scratches, dings and chips. It features a backside mesh pocket for pickleball storage, a hidden inside storage pocket for valuables and a carabiner hook to clip onto fences. Includes up a full color, full bleed, PhotoImage™ imprint on the front of paddle cover (reverse side is not printable). Fits all sizes of paddles, including the elongated and wider sizes.

**Size**: 8-1/2" W x 12" L x 1/2" D.

Imprint: Apx. 8" W x 11-1/2" L Full Bleed

| 50   | 100  | 250  | 500  | 1,000+ |     |
|------|------|------|------|--------|-----|
| 7.50 | 7.20 | 6.90 | 6.70 | 6.50   | (C) |

PADDLE NOT

Backside Mesh Pocket

Carabiner Hanging Hook

**Full Color Imprint Setup Charge**: 60.00 (G) regardless of number of colors. **Price Includes:** Up to a full color digital imprint on the front of paddle cover (backside imprint is not possible. **Repeat Setup Charge**: 32.50 (G). **Email Proof Charge**: 7.50 (G), add 2 days to production time. **Production Time**: 5 days up to 250 pcs; 7 Days 251-1000 's pcs. **Weight**: 24 lbs. (100pcs.). **Packaging**: Bulk Packed. **Material**: 3MM neoprene and some polyester. **Color**: Front paddle cover imprint area is white; backside is black (no imprint available on back).