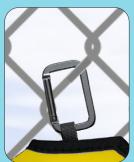

## #7151HT "THE KITCHEN" FULL COLOR PICKLEBALL PADDLE COVER

The Full Color Pickleball Paddle Cover is a one-of-a-kind branding opportunity capitalizing on the hottest sport in North America. It's made with durable 3mm neoprene for protection from scratches, dings and chips. It features a backside mesh pocket for pickleball storage, a hidden inside storage pocket for valuables and a carabiner hook to clip onto fences. Includes up a full color, full bleed, PhotoImage™ imprint on the front of paddle cover (reverse side is not printable). Fits all sizes of paddles, including the elongated and wider sizes.

PADDLE NOT

Backside Mesh Pocket

Carabiner Hanging Hook

**Full Color Imprint Setup Charge**: 60.00 (G) regardless of number of colors. **Price Includes:** Up to a full color digital imprint on the front of paddle cover (backside imprint is not possible. **Repeat Setup Charge**: 32.50 (G). **Email Proof Charge**: 7.50 (G), add 2 days to production time. **Production Time**: 5 days up to 250 pcs; 7 Days 251-1000 's pcs. **Weight**: 24 lbs. (100pcs.). **Packaging**: Bulk Packed. **Material**: 3MM neoprene and some polyester. **Color**: Front paddle cover imprint area is white; backside is black (no imprint available on back).