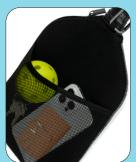

## #7151HT "THE KITCHEN" FULL COLOR PICKLEBALL PADDLE COVER

The Full Color Pickleball Paddle Cover is a one-of-a-kind branding opportunity capitalizing on the hottest sport in North America. It's made with durable 3mm neoprene for protection from scratches, dings and chips. It features a backside mesh pocket for pickleball storage, a hidden inside storage pocket for valuables and a carabiner hook to clip onto fences. Includes up a full color, full bleed, PhotoImage™ imprint on the front of paddle cover (reverse side is not printable). Fits all sizes of paddles, including the elongated and wider sizes.

PADDLE NOT

Backside Mesh Pocket

Carabiner Hanging Hook

**Full Color Imprint Setup Charge**: 60.00 (G) regardless of number of colors. **Price Includes:** Up to a full color digital imprint on the front of paddle cover (backside imprint is not possible. **Repeat Setup Charge**: 32.50 (G). **Email Proof Charge**: 7.50 (G), add 2 days to production time. **Production Time**: 5 days up to 250 pcs; 7 Days 251-1000 's pcs. **Weight**: 24 lbs. (100pcs.). **Packaging**: Bulk Packed. **Material**: 3MM neoprene and some polyester. **Color**: Front paddle cover imprint area is white; backside is black (no imprint available on back).