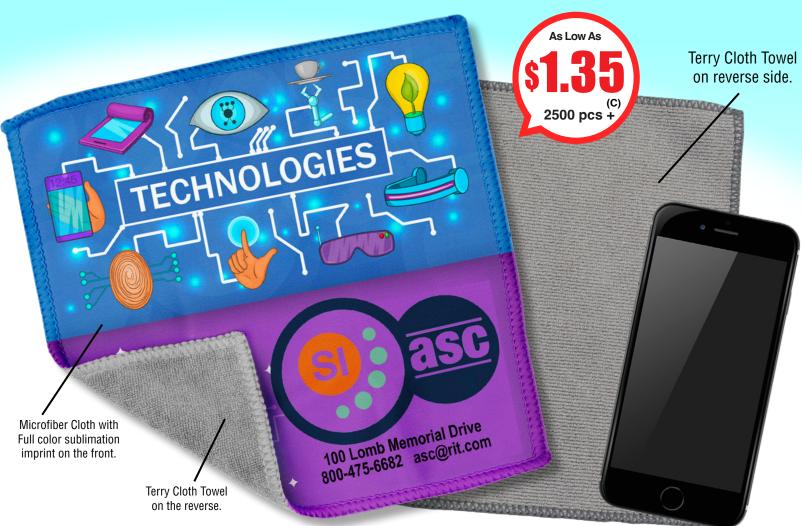

## #5188HT - 6" x 6" - "DoubleSide" 2-in-1 Full Color Sublimation Microfiber Cleaning Cloth & Terry Cloth Cleaning Towel

Our Deluxe Microfiber Cloth and Terry Cloth Towel combines twocleaning methods in one product. The imprint side is a traditional soft andsilky microfiber cleaning cloth for cleaning electronics, screens and glassesand the reverse side is a thicker terry cloth microfiber towel for cleaninglarger surfaces like monitors, keyboards and desktop work spaces (the terry cloth side is gray and not printed).

Pricing includes a full color, full bleed, sublimation imprint.

| 200  | 500  | 1,000 | 2,500+ |     |
|------|------|-------|--------|-----|
| 1.55 | 1.45 | 1.39  | 1.35   | (C) |

**Optional Blank Vinyl Pouch (Item #MFP3):** Add .35 (G); includes cost to fold and insert cloth inside pouch. Cloths are hand inserted into pouch.