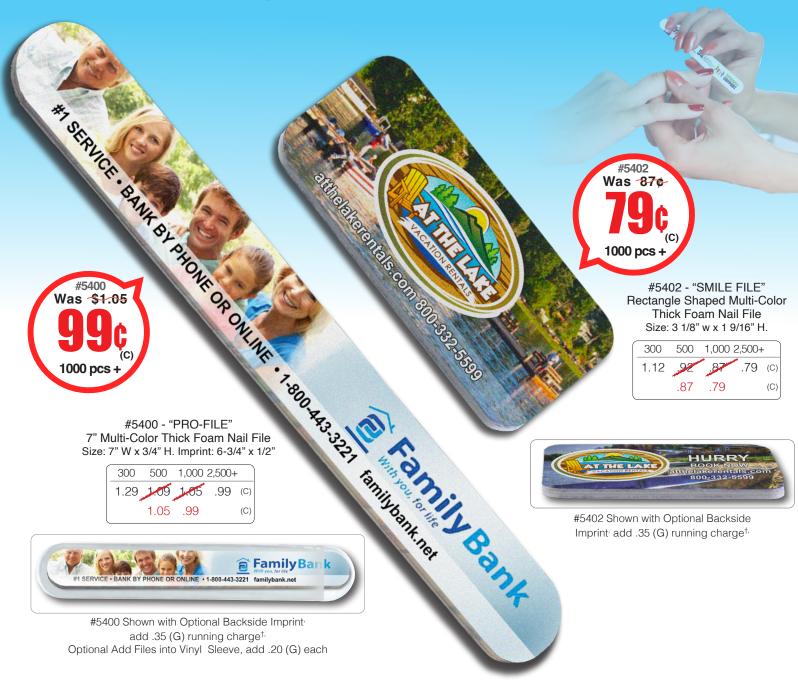

## Smooth, Shape and Save was Full Color Printed Nail Files

\*Photolmage® Full Color Imprint Setup Charge: 60.00 (G) for one-sided imprint or same artwork used on both sides. †2nd Side Imprint: add .35 (G) plus running charge. If 2nd side imprint is a different image, add 60.00 (G) setup charge. Please note nail files and vinyl sleeves are packed bulk separately. To insert files into vinyl sleeves please add .25 (G) each and specify. Price Includes: up to a Full Color Imprint on one side of nail file. Email Proof: 7.50 (G), add 2 days to production time. Repeat Setup Charge: 32.50 (G). Production Time: 7 Days.

Packaging: Bulk. Nail files ship bulk and are not inserted into Clear Vinyl Sleeves. For insertion please add .20 (G) and specify. Material: Double sided grit layered over EVA Foam. Grit Gauge: 240. Weight: #5400 1-1/2lbs. (100 pcs.) - #5402 1 lb. (100 pcs.)

Optional Add Files into Vinyl Sleeve, add .20 (G) each