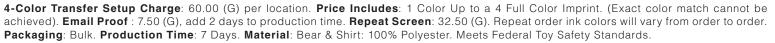

## **#TB8T 'FRED E. BEAR' LARGE 8" PLUSH TEDDY BEAR Size:** 8" W x 8" H Sitting. **Imprint**: 2-5/8" W" W x 2-1/8" H **Weight**: 13 lbs (50 pcs).

Black

Red

Specify Promo **#E4836** to receive special pricing at time of order placement as it cannot be applied later. This offer may not be combined with any other promotion, discount, coupon and/or special column pricing. Expires 6/30/2024. All prices are in US Dollars. Not For Use For Children Under 3.

Please note: Not For Use For Children Under 3. Slight material bleed through cannot be avoided when printing PMS colors on this material (100% ink coverage is not possible). Credit will not be issued nor returns accepted. Small shifting of imprint cannot be avoided when printing. As each product is manufactured and printed individually, up to 3/16" movement in logo alignment may occur. Teddy Bears are intended for individual use and cannot be compared. Copy Change request must meet 1/2 of the first column quantity. No exceptions. All applicable charges will be applied. 0331U