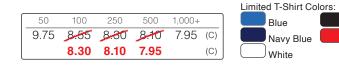

## **#TB8T 'FRED E. BEAR' LARGE 8" PLUSH TEDDY BEAR Size:** 8" W x 8" H Sitting. **Imprint**: 2-5/8" W" W x 2-1/8" H **Weight**: 13 lbs (50 pcs).

Black

Red

Specify Promo **#E4836** to receive special pricing at time of order placement as it cannot be applied later. This offer may not be combined with any other promotion, discount, coupon and/or special column pricing. Expires 6/30/2024. All prices are in US Dollars. Not For Use For Children Under 3.