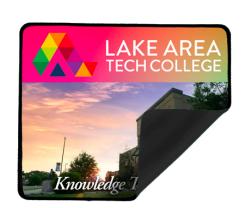

## 10" X 12" PREMIUM SIZE FULL COLOR MOUSE PAD

The extra-large 10" x 12" Mouse Pad features a non-slip rubber backing, scuff resistant polyester imprint panel and a reinforced whip-stitched border to avoid fraying, peeling and ripping along the edges. It's perfect for users who want more room for their mouse to roam or for adding larger peripherals. The price includes up to a Full-Color Photolmage imprint with only one setup charge.

**Approx Size**:  $10" H \times 12" W$ .

Imprint Area: 9 3/4" H x 11 3/4" W (approx.)

| 100  | 250  | 500  | 1,000 | 2,500+ |     |
|------|------|------|-------|--------|-----|
| 4.10 | 3.95 | 3.75 | 3.55  | 3.25   | (C) |