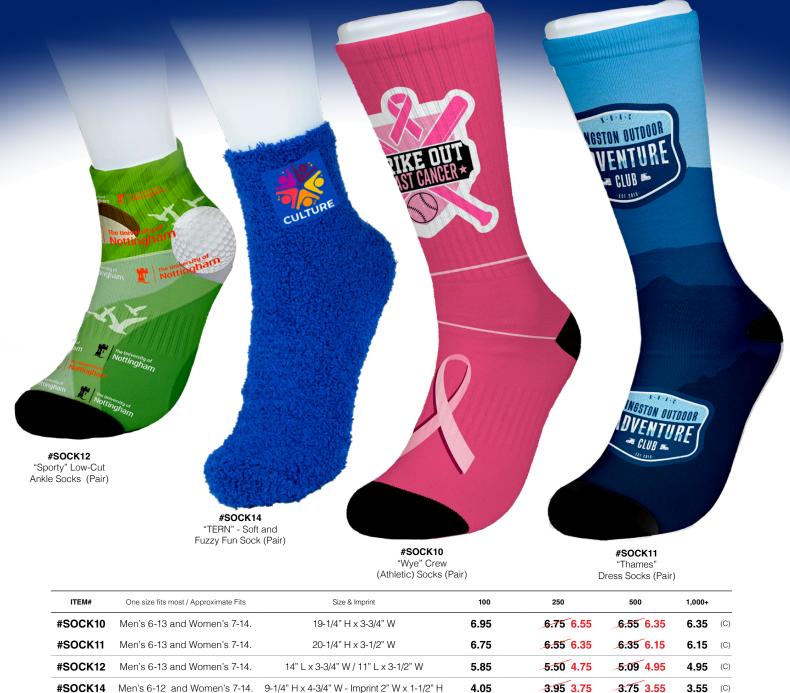

## STEP WITH CHARM SPECTACULAR SOCKS FROM HEEL TO TOE

Setup Charge: 60.00 (G). Price Includes: a Full Color Sublimation imprint on each sock. Exact color match cannot be guaranteed. Repeat Setup Charge: 32.50 (G). Email Proof Charge: 7.50 (G), add 2 days to production time. Production Time: 7 Days. Packaging: Polybagged per pair. Material: #SOCK10 - 95% polyester, 4% Rubber, 1% Elastane. #SOCK11 - 90% polyester, 7% cotton, 3% Elastane. #SOCK12 - 96% Polyester, 2% Rubber, 2% Elastane, #SOCK14 - 99%polyester+1%Elastane. Assorted Colors #SOCK14: Royal Blue, Red, Black. Minimum assortment per color is 100 pieces.