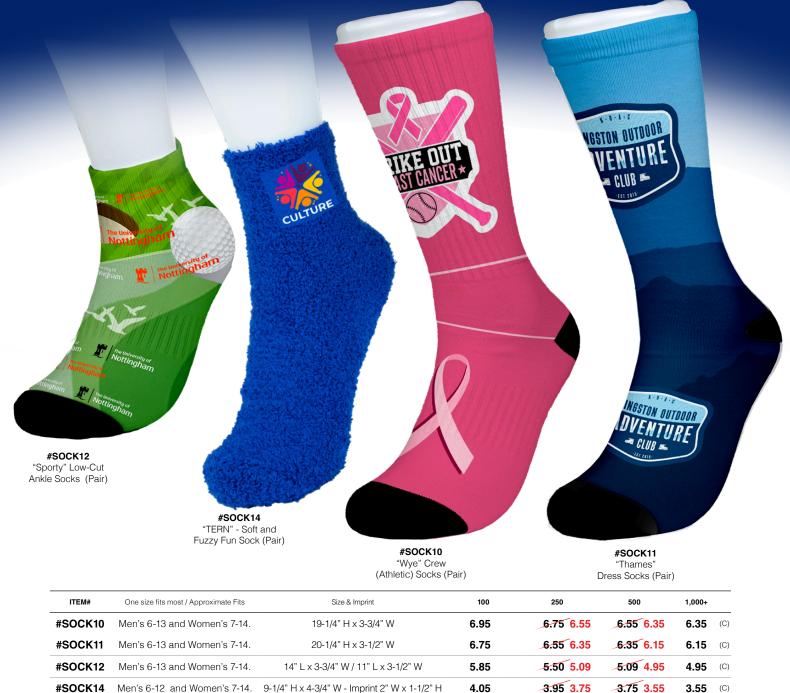

## STEP WITH CHARM SPECTACULAR SOCKS FROM HEEL TO TOE

Setup Charge: 60.00 (G). Price Includes: a Full Color Sublimation imprint on each sock. Exact color match cannot be guaranteed. Repeat Setup Charge: 32.50 (G). Email Proof Charge: 7.50 (G), add 2 days to production time. Production Time: 7 Days. Packaging: Polybagged per pair. Material: #SOCK10 - 95% polyester, 4% Rubber, 1% Elastane. #SOCK11 - 90% polyester, 7% cotton, 3% Elastane. #SOCK12 - 96% Polyester, 2% Rubber, 2% Elastane, #SOCK14 - 99%polyester+1%Elastane. Assorted Colors #SOCK14: Royal Blue, Red, Black. Minimum assortment per color is 100 pieces.