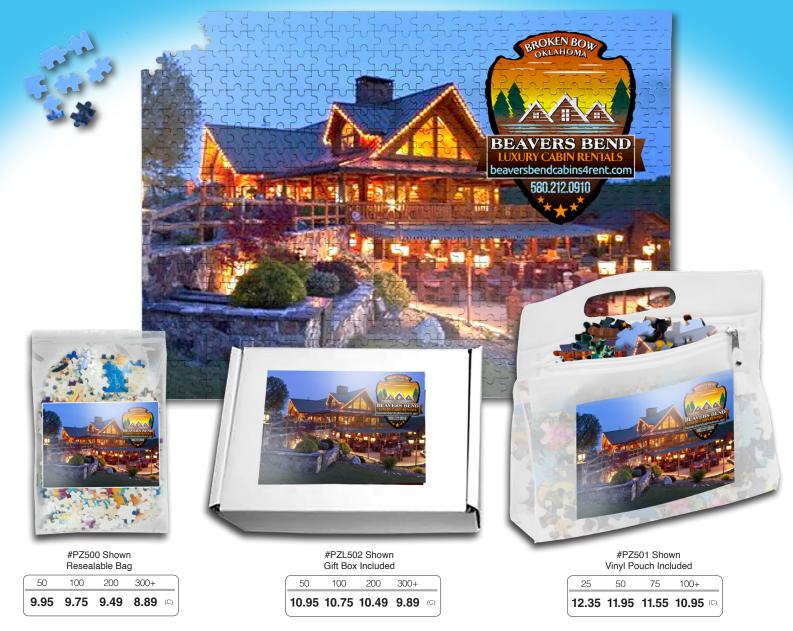

## PIECE IT TOBETHER: THE ULTIMATE PROMO PUZZLE

Branding is fun with our 500 piece Photolmage® Full Color Digital imprinted jigsaw puzzles. A full color, edge to edge, imprint is included in the price. Pieces are made from 350-gram white chipboard with glossy finish. Choose a resealable bag, vinyl pouch or gift box with complete puzzle picture included. Moderate difficulty.

Price Includes: PhotoImage® Full Color Digital Imprint (exact color matches are not guaranteed). PhotoImage® Full Color Imprint Setup Charge: 60.00 (G) regardless of number of colors. Repeat Setup Charge: 32.50 (G). Email Proof Charge: 7.50 (G), add 2 days to production time. Material: 350 gm white glossy chipboard. Weight: #PZL500 26 Lbs / 75 Pcs. #PZL501 23 Lbs / 50 Pcs. PZL502 16 Lbs / 24 Pcs. Production Time: #PZL500 - 10 Days, #PZL502 - 10 Days up to 200pcs or less, (201 to 1000pcs 15 Days), #PZL501 - 7 Days. Puzzle Size: 20-1/2" W x 15" L. Imprint Area(Full Bleed): 22" W x 17" H.