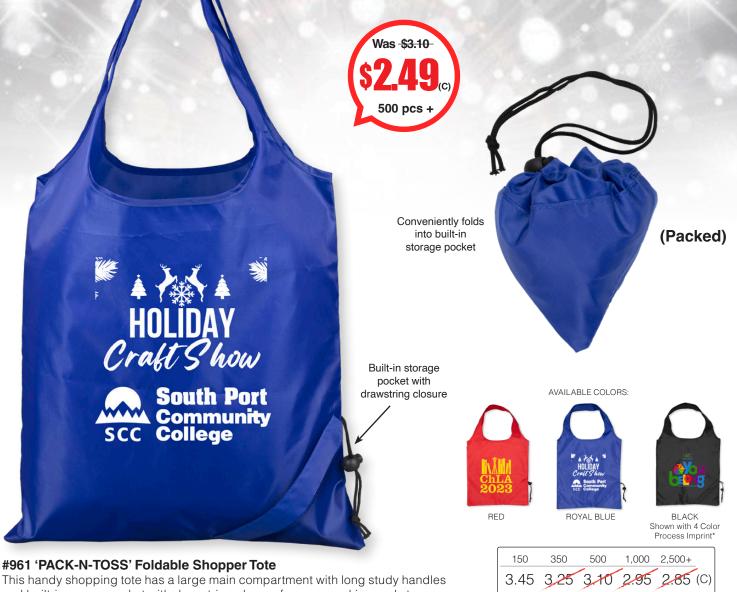

## UPGRADE YOUR GROCERY BAG GAME WITH THIS EASY-TO-PACK TOTE

This handy shopping tote has a large main compartment with long study handles and built-in corner pocket with drawstring closure for easy packing and storage. Tough 210D polyester material is lightweight yet sturdy. A great alternative to single use paper and plastic bags. Imprint is on bag only.

Setup Charge: 50.00 (G). Price Includes: One color imprint, one location. Only color, one location only. PMS Color Match: 40.00 (G) per color, not available for 4 color process imprint. \*PhotoImage® Full Color Imprint Setup Charge: add 1.10 (G) running charge, plus 60.00 (G) Setup Charge. Price Includes: up to a Full Color Imprint. Exact color match cannot be achieved. Add 5 Days to Production. Repeat Setup Charge: 32.50 (G). Email Proof: 7.50 (G), add 2 days to production time. Production Time: 7 Days. Weight: 16 lbs. (200 pcs.). Packaging: Bulk packed and shipped flat (not folded into pouch). Material: 210D 100% polyester with PP string and PP snap lock. Size: 15" W x 15-3/4" H. Handle Drop 7-1/2" - 8" H. Folded size: 4-1/2" H x 4-1/4" W. Imprint: 8" W x 9" H.