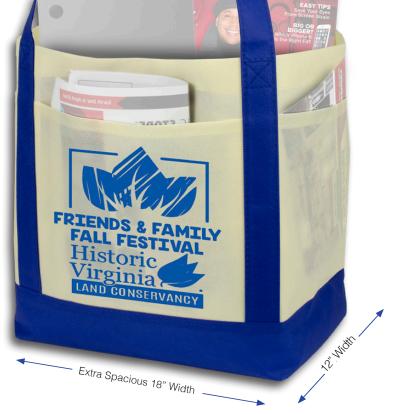

## #969 "THE CRUISER" BIG VALUE TOTE

The iconic tan tote design made with budget-friendly 80 GSM non-woven polypropylene material. Features two 7" W side pockets and one large 8" W front pocket. Available screen printed or with a full color PhotoImage transfer.

Size: 18" W x 12" H x 7" Gusset. Handles: 27" Imprint Area: 6-1/2" W x 5-1/2" H

| 100  | 250  | 500  | 1,000 | 2,500+   |
|------|------|------|-------|----------|
| 3.20 | 3.10 | 3.00 | 2.90  | 2.80 (C) |
|      | 3.00 | 2.90 | 2.80  |          |

Material: 80G Non-Woven Boat Tote bag.

Weight: 14 lbs. (100 pcs.). Packaging: Bulk

Tan with Blue Trim Shown with Optional Full Color Imprint\*

Tan with Black Trim

Tan with Red Trim

Specify Promo **#E4798** to receive special pricing at time of order placement as it cannot be applied later. This offer may not be combined with any other promotion, discount, coupon and/or special column pricing (EQP & NQP do not apply sorry no exceptions). Expires 12/31/2023. All prices are in US Dollars.