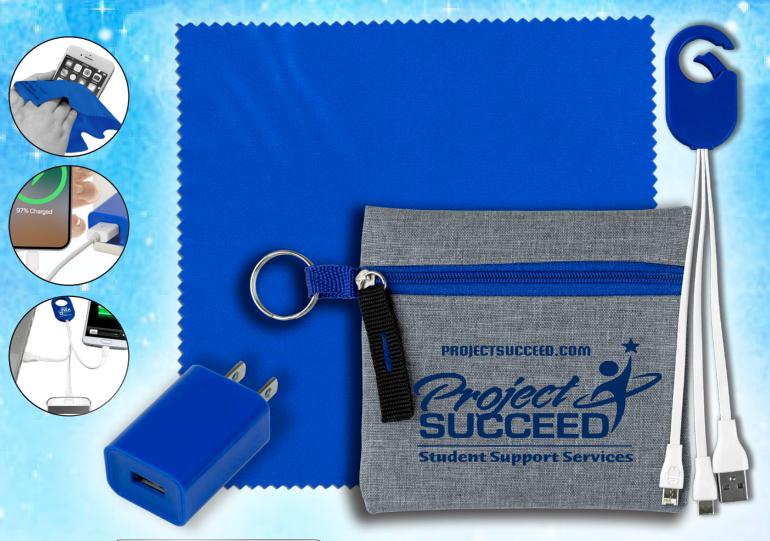

## #TK166 "Sundale" Mobile Tech Kit Charging Cables, Microfiber & Charging Cables in Zipper Kit

Tech Kit comes with the following unimprinted matching items:

#5088 6" x 6" Microfiber Cleaning Cloth

#5140 Charging Cable with 5 pin attachment for use with iPhone and other

Apple® devices, Micro USB attachment for use with Android® phone and other devices.

#5127 UL Listed USB Wall Charger.

Black with all items blank: black charging cable, wall charger and gray microfiber cloth

Blue with all items blank: blue charging cable, wall charger and microfiber cloth

Red with all items blank: red charging cable, wall charger and microfiber cloth

Setup Charge: 55.00 (G) per color per location. Price Includes: one color imprint, one location specify pouch color. Sorry components are pre-inserted and cannot be changed and are supplied unimprinted only. Assorted Colors: Minimum assortment per color is 100 pieces and must be in even increments of 100 pieces (sorry, no exceptions). Packaging: Bulk. PMS Color Match Charge: 45.00 (G). Repeat Setup Charge: 32.50 (G). Production Time: 7 days, rush not available.