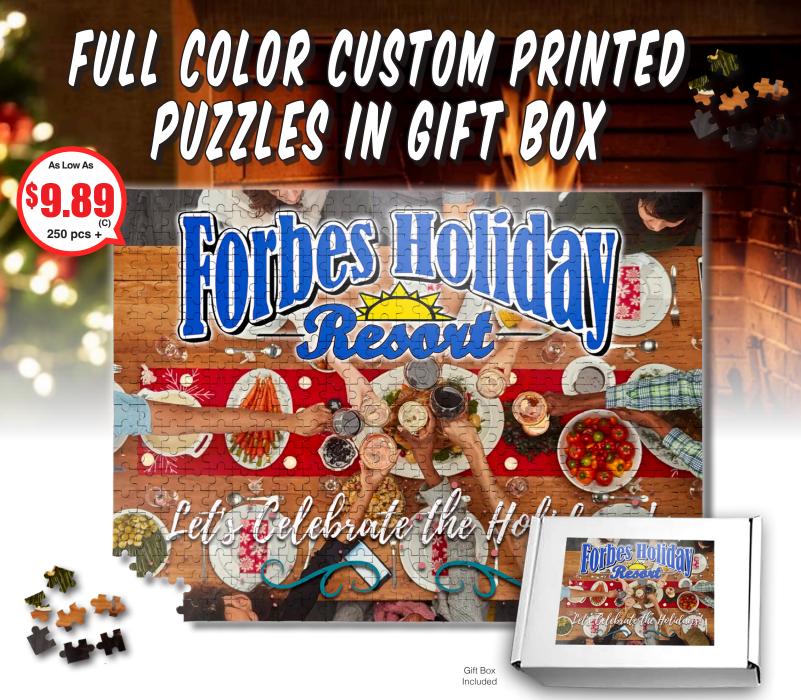

Branding is fun with our 500 & 1,000 piece jigsaw puzzles. A full color, edge-to-edge, imprint is included in the price. Pieces are made from 350-gram white chipboard with a glossy finish.

|                                      | 50    | 100   | 250   | 500+  |     |
|--------------------------------------|-------|-------|-------|-------|-----|
| #PZL502 "AVRIL" 500 Piece Puzzle     | 10.95 | 10.75 | 10.49 | 9.89  | (C) |
|                                      |       | 10.49 | 9.89  |       | (C) |
| #PZL1002 "CRYSTAL" 1000 Piece Puzzle | 12.75 | 12.49 | 11.75 | 11.49 | (C) |
|                                      |       | 11.75 | 11.49 |       | (C) |

**Price Includes** full color digital imprint on puzzle pieces and puzzle image label on gift box. **Full Color Imprint Setup Charge**: 60.00 (G) regardless of number of colors. **Production Time**: 15 Days. **Repeat Setup Charge**: 32.50 (G). **Email Proof Charge**: 7.50 (G), add 2 days to production time. **Material**: 350 gm white glossy chipboard - 0.039" thickness. **Puzzle Difficulty**: Moderate. **Weight**: #PZL502 16 lbs./24 pcs. / #PZL1002 - 23 lbs./24 pcs. **Packaging**: Gift Box (approx. 8-1/2" L x6" W x 3" H) with Puzzle Image on Front.

**PZL502**: Item Size - 20-1/2" W x 5" L. Safe Imprint Area: 20-1/2" W x 5" H. **PZL1002**: Item Size - 29 5/16 " W X 19 ¾" L. Safe Imprint Area: 30" W x 20-1/2" H

Specify Promo #E4794 to receive special pricing at time of order placement as it cannot be applied later. This offer may not be combined with any other promotion, discount, coupon and/or special column pricing (EQP & NQP do not apply sorry no exceptions). Expires 12/31/2023