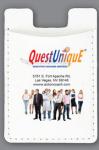

## #5120 "EXECUTIVE" Leatherette Cell Phone Wallet Leatherette phone wallet adds elegance to your cell phone

- FREE instruction card inserted in every wallet
- Plus has room for cash or a few business cards
- Super smooth texture with refined stitching
- Adhesive backing
- Holds 2 rigid cards like credit cards, driver's license or hotel room keycard

Shown with Optional Full Color Imprint\* add .35 (G)

Adhesive Backing

Standard Instruction
Card Inserted In Every
Wallet

Screen Color Imprint Setup Charge: 55.00 (G). Price Includes: One color imprint, one location. For \*Full Color Imprint Setup Charge: add .35 (G) running charge. Exact color match cannot be achieved. Email Proof: 7.50 (G), add 2 days to production time. Repeat Setup: 32.50 (G). Production Time: 10. Packaging: Bulk with Instruction Sheet Inserted. Material: PU material. Weight: 2-1/2 lbs. (100pcs.) . Size: 2-1/2" W x 3 5/8" H. Imprint: 1-3/4 W x 2" H. Available Color: White Only.