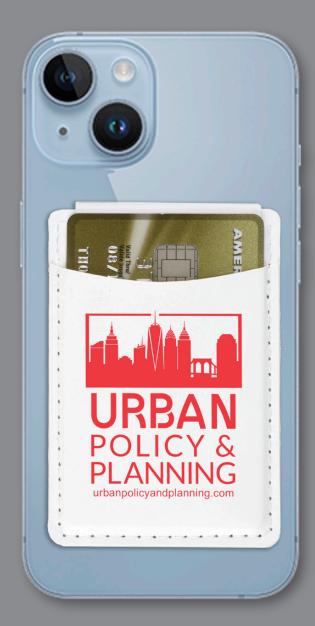

## #5120 "EXECUTIVE" Leatherette Cell Phone Wallet Leatherette phone wallet adds elegance to your cell phone

- FREE instruction card inserted in every wallet
- Plus has room for cash or a few business cards
- Super smooth texture with refined stitching
- Adhesive backing
- Holds 2 rigid cards like credit cards, driver's license or hotel room keycard

Shown with Optional Full Color Imprint\* add .35 (G)

Adhesive Backing

Standard Instruction
Card Inserted In Every
Wallet

Screen Color Imprint Setup Charge: 55.00 (G). Price Includes: One color imprint, one location. For \*Full Color Imprint Setup Charge: add .35 (G) running charge. Exact color match cannot be achieved. Email Proof: 7.50 (G), add 2 days to production time. Repeat Setup: 32.50 (G). Production Time: 10. Packaging: Bulk with Instruction Sheet Inserted. Material: PU material. Weight: 2-1/2 lbs. (100pcs.) . Size: 2-1/2" W x 3 5/8" H. Imprint: 1-3/4 W x 2" H. Available Color: White Only.