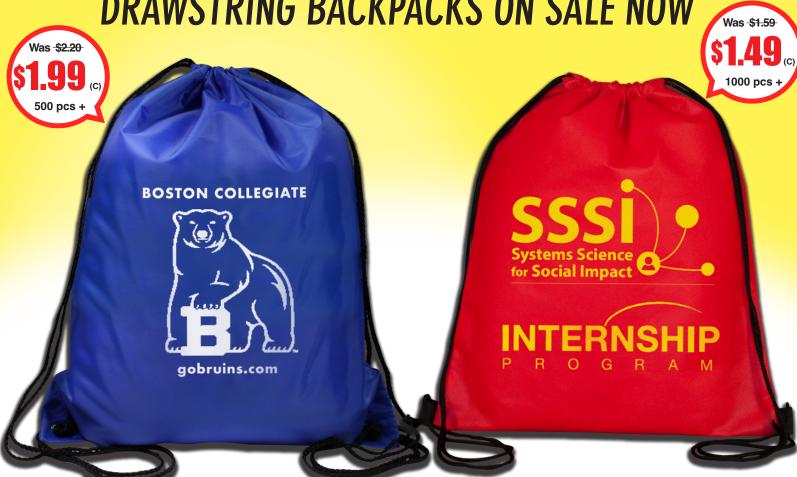

## CARRY YOUR BRAND IN STYLE DRAWSTRING BACKPACKS ON SALE NOW

## **#907 210D Polyester Drawstring Backpack**

This backpack cinch pack is made from sturdy 210D polyester and features adjustable 17" cords for easy form fit. It also has reinforced corners and metal grommets for the more strength.

Weight: #907 -15 lbs (100pcs) / #912 - 11 lbs (100pcs). Both Backpacks are Reusable and Recyclable.

Shown with Optional Full Color Imprint\*

Specify Promo #**E4783** to receive special pricing at time of order placement as it cannot be applied later. This offer may not be combined with any other promotion, discount, coupon and/or special column pricing (EQP & NQP do not apply sorry no exceptions). Expires 12/31/2023. All prices are in US Dollars.