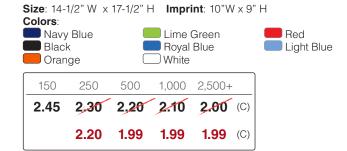

## #912 80GSM Non-Woven Economy Drawstring Backpack

This 80GSM non-woven polypropylene economy backpack cinch pack comes with reinforced bottom corners and 5mm twisted drawstring cord.

| <b>Size</b> : 13" W x 16" H | <b>Imprint</b> : 10" W x 9' | ' H                    |
|-----------------------------|-----------------------------|------------------------|
| Colors:                     |                             |                        |
|                             | Red                         | Black                  |
| Lime Green (While Q         | uantities Last. Inventory   | Subject To Prior Sale) |

| 200  | 300  | 500  | 1,000 | 2,500+ |     |
|------|------|------|-------|--------|-----|
| 1.99 | 1.79 | 1.69 | 1.59  | 1.49   | (C) |
|      | 1.69 | 1.59 | 1.49  |        | (C) |

Setup Charge: 55.00 (G) per location. Price includes: One color, one location. Additional Location Imprint: add .50 (G) running charge, plus Setup Charge. PMS Color Match: 40.00 (G) per color, not available for Full Color Imprint.