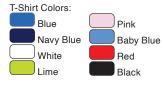

| _ |      |      |      |      |        |     | Limited T-Shirt Co |
|---|------|------|------|------|--------|-----|--------------------|
| ſ | 50   | 100  | 250  | 500  | 1,000+ |     | Blue               |
|   | 9.75 | 8.55 | 8.80 | 8.10 | 7.95   | (C) | Navy Blue          |
|   |      | 8.30 | 8.10 | 7.89 | 7.89   | (C) | White              |
| _ |      |      |      |      |        |     | ,                  |