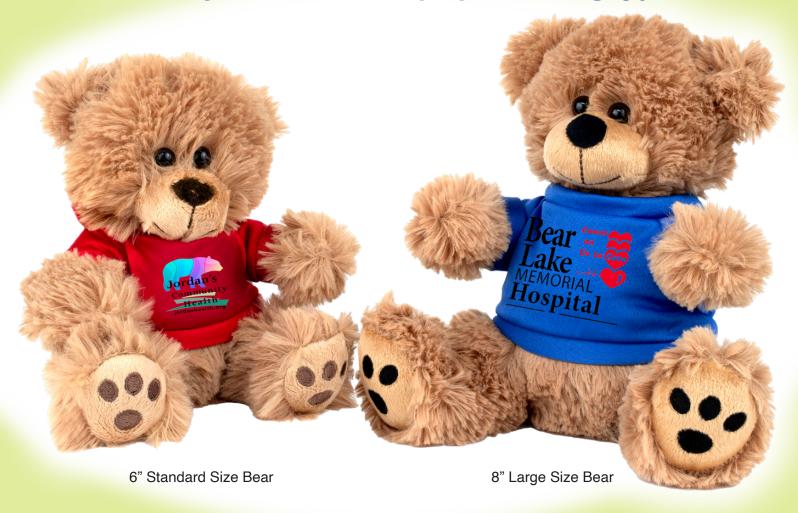

## Show You Care With A Plush Bear

**#TB6T** 'TED T. BEAR' STANDARD 6" PLUSH TEDDY BEAR Size: 6" W x 6" H Sitting. Imprint: 1-1/2" W x 1-1/2" H On T-Shirt. Weight: 12 lbs (100 pcs).

**#TB8T** 'FRED E. BEAR' LARGE 8" PLUSH TEDDY BEAR Size: 8" W x 8" H Sitting. Imprint: 2-5/8" W" W x 2-1/8" H Weight: 13 lbs (50 pcs).