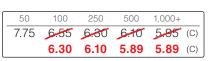

| _ |      |      |      |      |        |     | Limited T-Shirt Co |
|---|------|------|------|------|--------|-----|--------------------|
| ſ | 50   | 100  | 250  | 500  | 1,000+ |     | Blue               |
|   | 9.75 | 8.55 | 8.80 | 8.10 | 7.95   | (C) | Navy Blue          |
|   |      | 8.30 | 8.10 | 7.89 | 7.89   | (C) | White              |
| _ |      |      |      |      |        |     | ,                  |