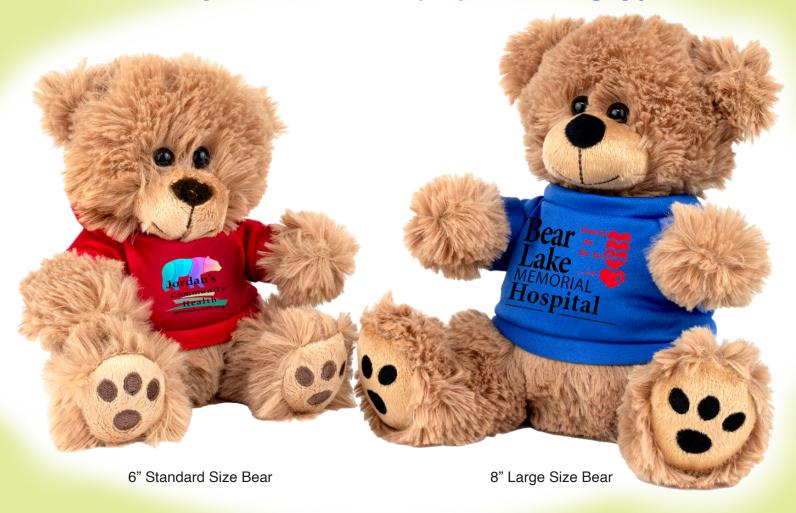

## Show You Care With A Plush Bear

**#TB6T 'TED T. BEAR' STANDARD 6" PLUSH TEDDY BEAR Size**: 6" W x 6" H Sitting. **Imprint**: 1-1/2" W x 1-1/2" H On T-Shirt. **Weight**: 12 lbs (100 pcs).

**#TB8T** 'FRED E. BEAR' LARGE 8" PLUSH TEDDY BEAR Size: 8" W x 8" H Sitting. Imprint: 2-5/8" W" W x 2-1/8" H Weight: 13 lbs (50 pcs).