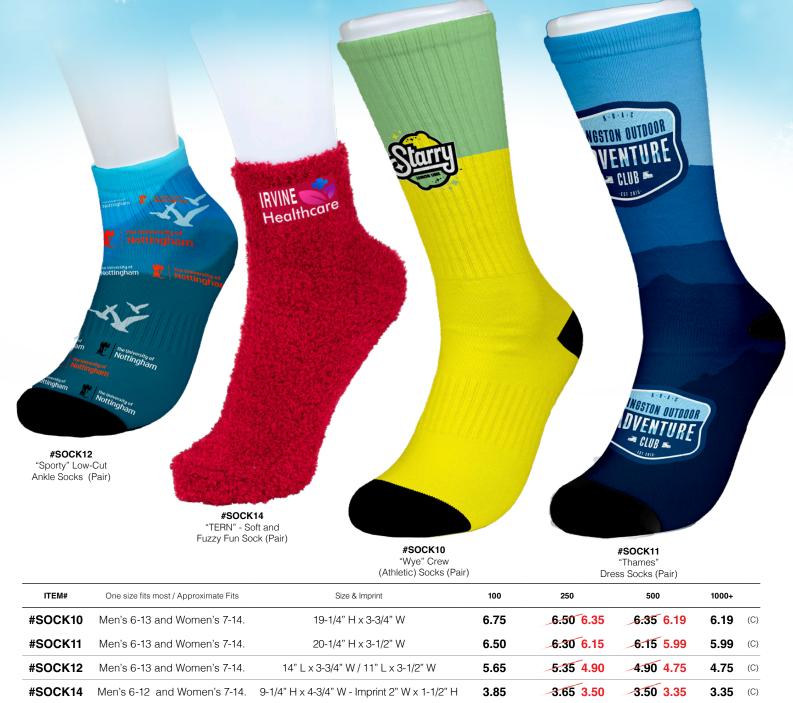

## Custom Printed Socks Winter Warm-up Sale

Setup Charge: 60.00 (G). Price Includes: a Full Color Sublimation imprint on each sock. Exact color match cannot be guaranteed. Repeat Setup Charge: 32.50 (G). Email Proof Charge: 7.50 (G), add 2 days to production time. Production Time: 7 Days. Packaging: Polybagged per pair. Material: #SOCK10 - 95% polyester, 4% Rubber, 1% Elastane. #SOCK11 - 90% polyester, 7% cotton, 3% Elastane. #SOCK12 - 96% Polyester, 2% Rubber, 2% Elastane, #SOCK14 - 99%polyester+1%Elastane. Assorted Colors #SOCK14: Royal Blue, Red, Black. Minimum assortment per color is 100 pieces.