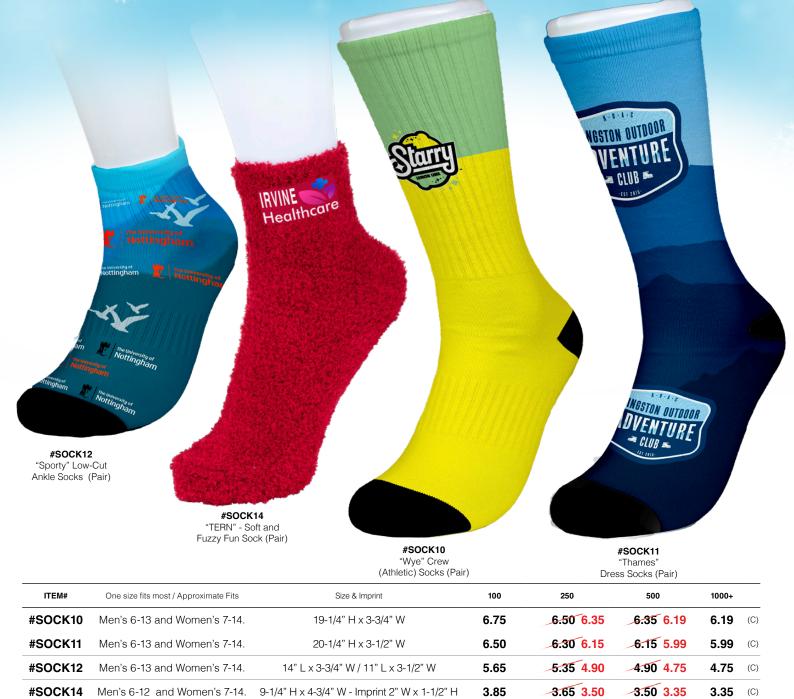

## Custom Printed Socks Winter Warm-up Sale

Setup Charge: 60.00 (G). Price Includes: a Full Color Sublimation imprint on each sock. Exact color match cannot be guaranteed. Repeat Setup Charge: 32.50 (G). Email Proof Charge: 7.50 (G), add 2 days to production time. Production Time: 7 Days. Packaging: Polybagged per pair. Material: #SOCK10 - 95% polyester, 4% Rubber, 1% Elastane. #SOCK11 - 90% polyester, 7% cotton, 3% Elastane. #SOCK12 - 96% Polyester, 2% Rubber, 2% Elastane, #SOCK14 - 99%polyester+1%Elastane. Assorted Colors #SOCK14: Royal Blue, Red, Black. Minimum assortment per color is 100 pieces.