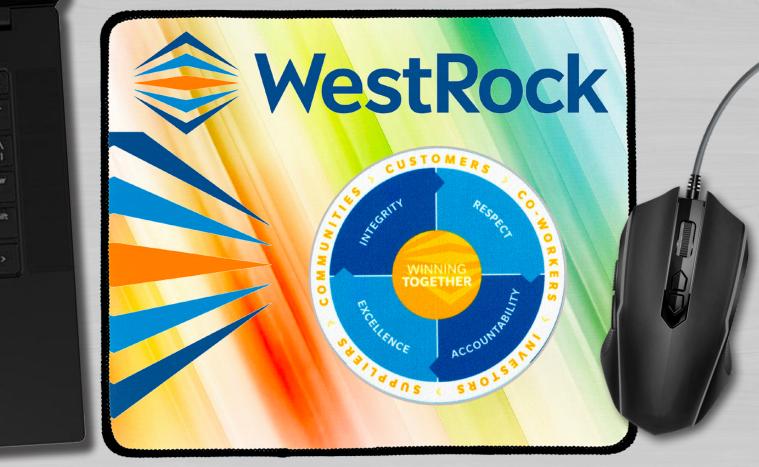

## 10" X 12" PREMIUM SIZE FULL-COLOR SUBLIMATION MOUSE PAD

Soft & Flexible Anti-Slip Rubber Backing with Scuff-Resistant Polyester Imprint Panel

## 10" X 12" PREMIUM SIZE FULL COLOR MOUSE PAD

The extra-large 10" x 12" Mouse Pad features a non-slip rubber backing, scuff resistant polyester imprint panel and a reinforced whip-stitched border to avoid fraying, peeling and ripping along the edges. It's perfect for users who want more room for their mouse to roam or for adding larger peripherals. The price includes up to a Full-Color Photolmage imprint with only one setup charge.

Approx Size: 10" H x 12" W.

**Imprint Area**: 9 3/4" H x 11 3/4" W (approx.)

| 100  | 250  | 500  | 1,000 | 2,500+ |     |
|------|------|------|-------|--------|-----|
| 3.60 | 3.40 | 3.25 | 3.10  | 2.95   | (C) |