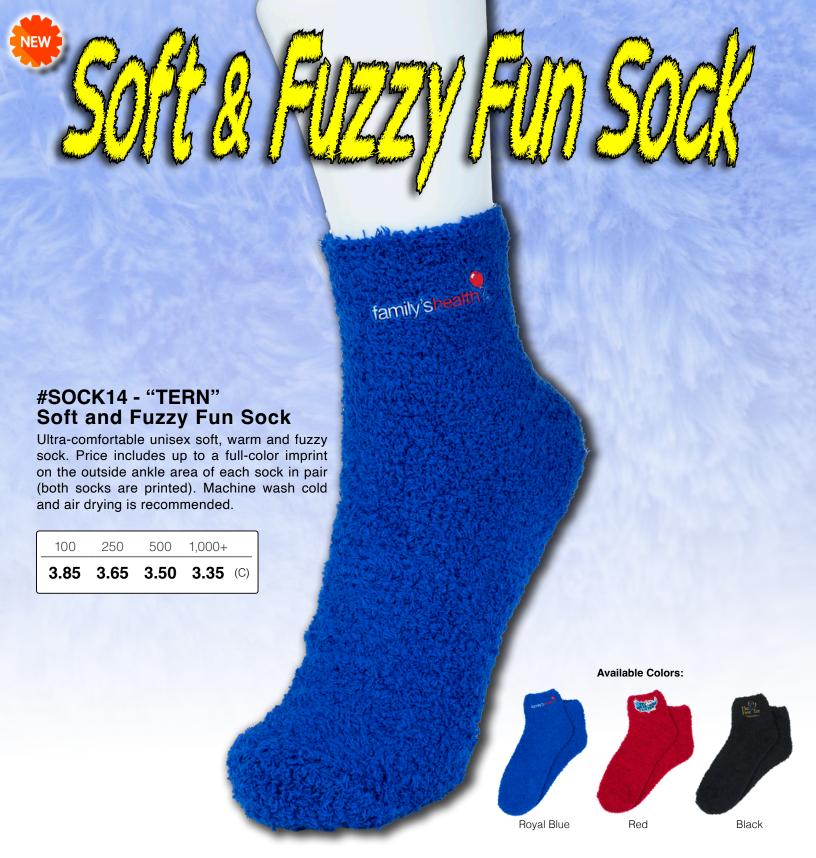

Setup Charge: 60.00 (G). Price Includes: a Full Color imprint on each sock. Exact color match cannot be guaranteed. Repeat Setup Charge: 32.50 (G). Email Proof Charge: 7.50 (G), add 2 days to production time. Production Time: 10 Days. Packaging: Polybagged per pair. Material: 99%polyester+1%Elastane. Imprint Area: 2" W x 1-1/2" H. Size: approximately 9-1/4" H x 4-3/4" W. (Women's 7-14; Men's 6-12'). Weight: 10 lbs / 100 pairs. Assorted Colors: Minimum assortment per color is 100 pieces.