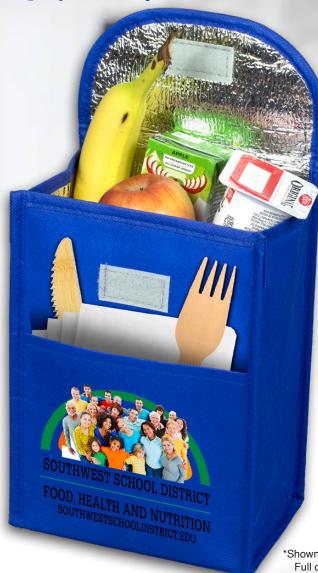

## A COOLER LUNCH TOTE

1,000

2,500+

2.65 (C)

**Handy front** pocket

Shown with Optional Full color imprint

## Tall Insulated Cooler Lunch Tote with Hook & Loop Closure

This handy lunch tote is made with 80GSM non-woven polypropylene material on the outside and FDA compliant food safe reflective thermal insulation on the inside. It will keep your lunch or beverage 6-pack cool until it's time to eat. Includes a handy front pocket and hook and loop closure in the lid.

Size: 7" W x 10" H x 5" Gusset. Handles: 8-1/2" L. Imprint: 5-1/2" W x 4-1/2" H

Setup Charge: 55.00 (G). Price Includes: One color imprint, one location (additional color imprint not available). PMS Color Match: 40.00 (G) per color, not available for 4 color process imprint.\*PhotoImage® Full Color Imprint Setup Charge: add 1.10 (G) running charge, with 60.00 (G) Setup Charge. Price Includes: up to a Full Color Imprint. Exact color match cannot be achieved. Repeat Setup Charge: 32.50 (G). Email Proof: 7.50 (G), add 2 days to production time. Production Time: 7 Days. Weight: 12 lbs. (100 pcs.). Packaging: Bulk. Material: 80 GSM non-woven polypropylene with silver reflective lining laminated over PE foam insulation