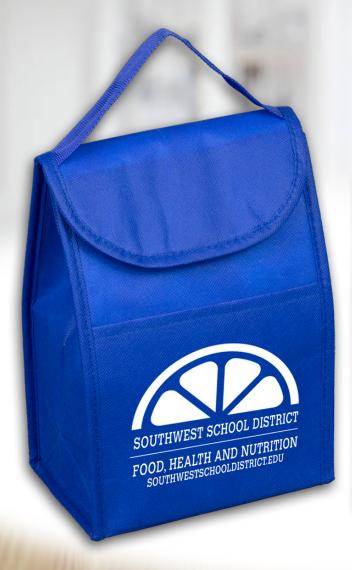

## A COOLER LUNCH TOTE

1,000

2,500+

2.65 (C)

**Handy front** pocket

Shown with Optional Full color imprint

## #962 'ARCTIC CHILL'

## Tall Insulated Cooler Lunch Tote with Hook & Loop Closure

This handy lunch tote is made with 80GSM non-woven polypropylene material on the outside and FDA compliant food safe reflective thermal insulation on the inside. It will keep your lunch or beverage 6-pack cool until it's time to eat. Includes a handy front pocket and hook and loop closure in the lid.

Size: 7" W x 10" H x 5" Gusset. Handles: 8-1/2" L. Imprint: 5-1/2" W x 4-1/2" H

Setup Charge: 55.00 (G). Price Includes: One color imprint, one location (additional color imprint not available). PMS Color Match: 40.00 (G) per color, not available for 4 color process imprint.\*PhotoImage® Full Color Imprint Setup Charge: add 1.10 (G) running charge, with 60.00 (G) Setup Charge. Price Includes: up to a Full Color Imprint. Exact color match cannot be achieved. Repeat Setup Charge: 32.50 (G). Email Proof: 7.50 (G), add 2 days to production time. Production Time: 7 Days. Weight: 12 lbs. (100 pcs.). Packaging: Bulk. Material: 80 GSM non-woven polypropylene with silver reflective lining laminated over PE foam insulation