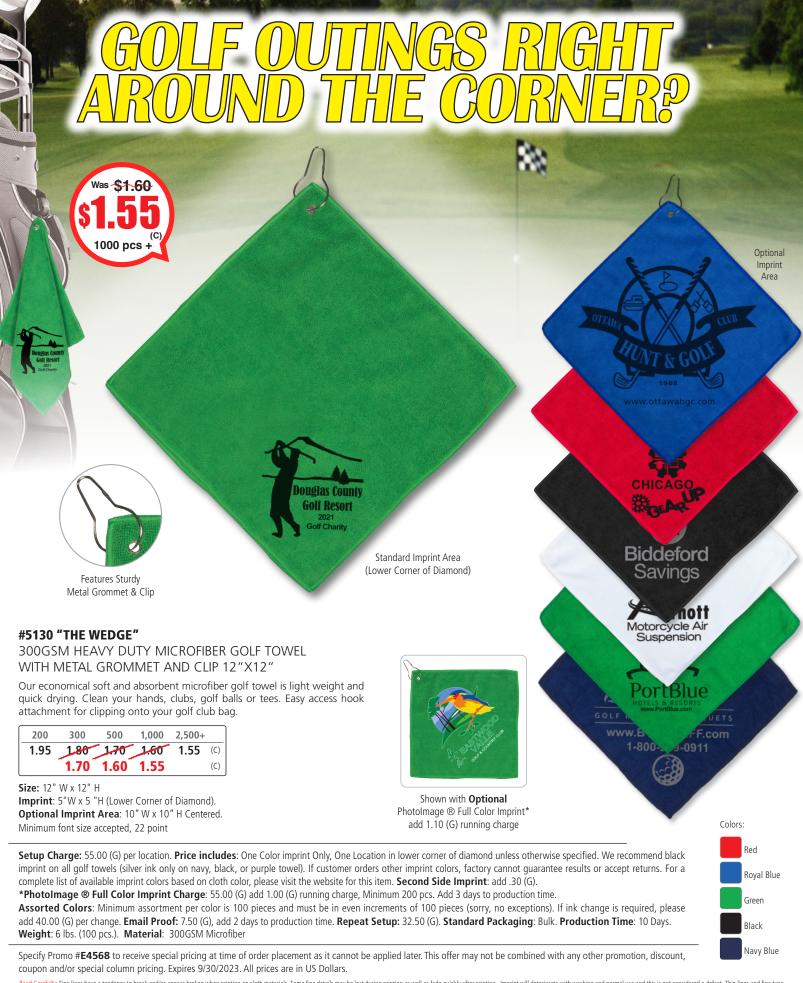

Read Carefully: Fine lines have a tendency to break and/or appear broken when printing on cloth materials. Some fine details may be lost during printing as well as fade quickly after printing. Imprint will deteriorate with washing and normal use and this is not considered a defect. Thin lines and fine type may be difficult to read or bread up when printed on the fiber loops of this product and as a result imprint will vary from piece to piece. INTENDED FOR DRY USE ONLY. Also, cloth material size, shape and color varies from cloth to cloth and order to order. Towels are intended for individual use and cannot be identical to each other. Song Charles of this product and as a result imprint will vary from piece to piece. INTENDED FOR DRY USE ONLY. Also, cloth material size, shape and color v