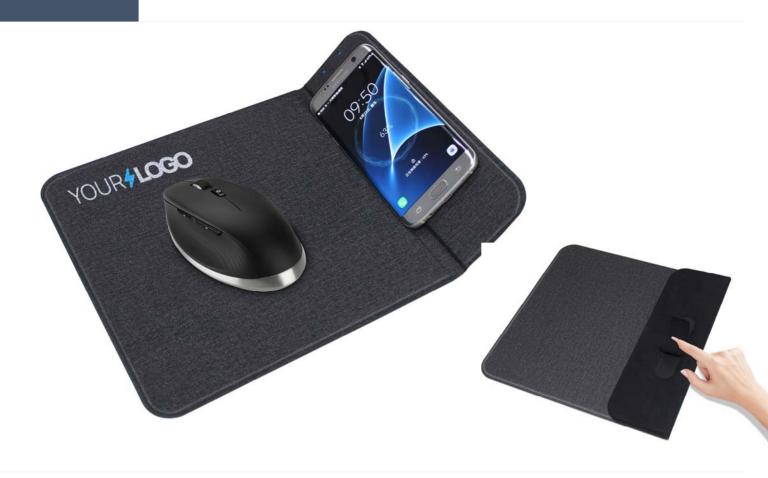

## WM600

## 15W Wireless Charging Mouse Pad

#### Features

- 15W Fast Wireless Charger Mouse Pad
- Easy decoration, Large Imprint Area
- 5W, 10W and 15W configurations

#### Specification

1. Input: 5V /2A; 9V /2A

2.Wireless Output: 5W;10W; 15W

3. Material: PU

4. Charging distance ≤ 6mm

5. Unit size: 300\*220\*7mm

6. color: black,gray

#### Decoration

- Decoration Method: Digital Printing
- Imprint Area: up to maximum imprint area

Imprint Area