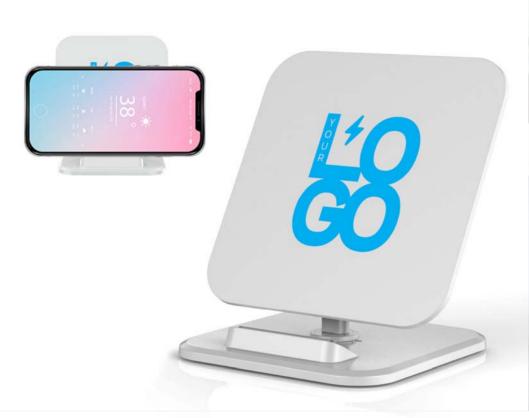

# 10W Wireless Charger and Stand

### Features

- · 10w Fast Wireless Charging
- Big square imprint area.
- Dismountable, easy for printing and assembling after printing. Save packaging space and shipping cost.
- Height adjustable
- Air vent design for heat dissipation

# Specification

- 1. Input: DC5V /2.0A;DC9V/1.67A
- Wireless Output: DC5V/1.0A(5W);DC9V/1.1A(10W)
- Five positions can be selected to match your phone by pushing the button on back side and support to place the phone in two ways
- 4. Unit size:96x86x102mm
- 5. Max printing size:96\*96mm
- 6. Color: White