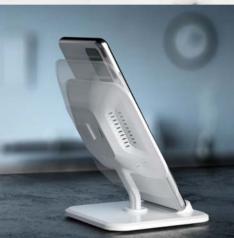

# 10W Wireless Charger and Stand

### Features

- · 10w Fast Wireless Charging
- Big square imprint area.
- Dismountable, easy for printing and assembling after printing. Save packaging space and shipping cost.
- Height adjustable
- Air vent design for heat dissipation