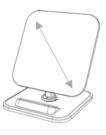

# Decoration

- Decoration Method:
  Digital Print
- Imprint Area: Imprint up to maximum Imprint Area

96mm x 96mm Imprint Area