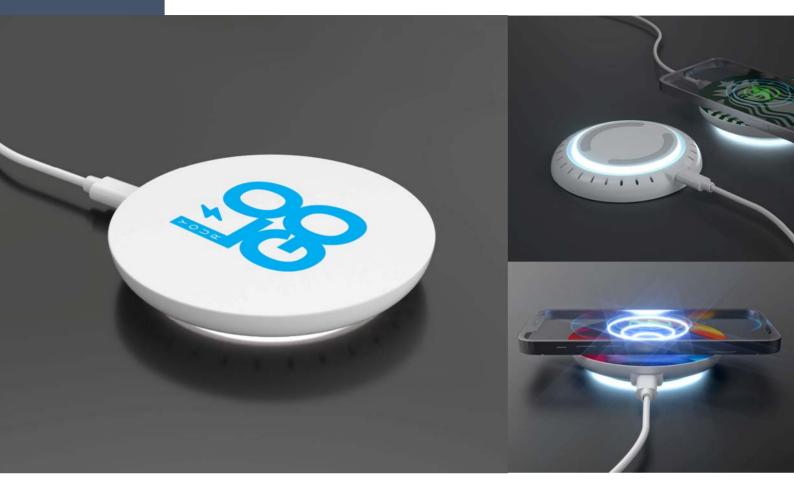

## WC16 15W Wireless Charger with LED light

#### Features >

- 15W Super Charger with Type-C input
- Underbody LED light
- Large charging surface area
- Perfect for full bleed printing
- Efficient cooling vents

### Specification

- 1. Input: 5V /2A; 9V /2A
- Wireless Output: 5W; 7.5W; 10W; 15W
- 3. Over current, over temperature protection and FOD function
- 4. Size: Ø98\*14mm
- 5. Cool white LED indicator in body
- 6. Body Color: White or Black
- 7. Material:ABS+PC