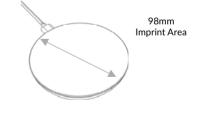

### Specification

- 1. Input: 5V /2A; 9V /2A
- Wireless Output: 5W; 7.5W; 10W; 15W
- 3. Over current, over temperature protection and FOD function
- 4. Size: Ø98\*14mm
- 5. Cool white LED indicator in body
- 6. Body Color: White or Black
- 7. Material:ABS+PC

#### Decoration

- Decoration Method: Digital Print
- Imprint Area: up to maximum imprint area