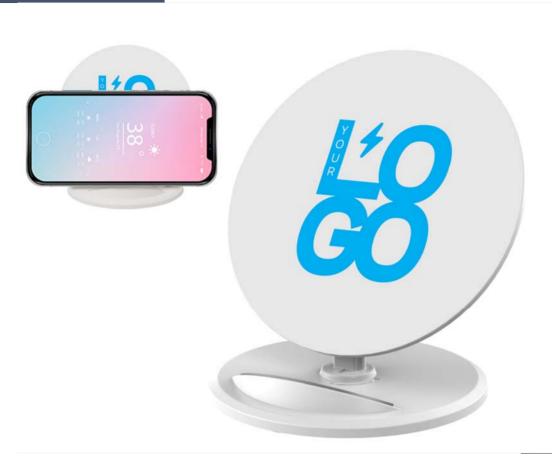

## 10W Wireless Charger and Stand

#### Features

- 10w Fast Wireless Charging
- Big round imprint area.
- Dismountable, easy for printing and assembling after printing. Save packaging space and shipping cost.
- · Height adjustable
- Air vent design for heat dissipation

#### Decoration

- Decoration Method:Digital Print
- Imprint Area: Imprint up to maximum Imprint Area

105mm Imprint Area