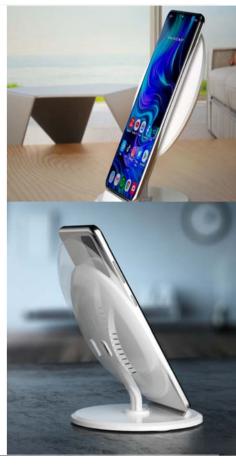

#### Features

- 10w Fast Wireless Charging
- Big round imprint area.
- Dismountable, easy for printing and assembling after printing. Save packaging space and shipping cost.
- · Height adjustable
- Air vent design for heat dissipation

### Specification

- 1. Input: DC5V /2.0A;DC9V/1.67A
- Wireless Output: DC5V/1.0A(5W);DC9V/1.1A(10W)
- 3. Five positions can be selected to match your phone by pushing the button on back side and support to place the phone in two ways
- 4. Unit size:106.5x34x106.5mm
- 5. Max printing size:105mm
- 6. Color: White