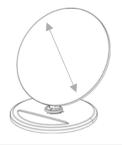

### Specification

- 1. Input: DC5V /2.0A;DC9V/1.67A
- Wireless Output: DC5V/1.0A(5W);DC9V/1.1A(10W)
- 3. Five positions can be selected to match your phone by pushing the button on back side and support to place the phone in two ways
- 4. Unit size:106.5x34x106.5mm
- 5. Max printing size:105mm
- 6. Color: White

#### Decoration

- Decoration Method:Digital Print
- Imprint Area: Imprint up to maximum Imprint Area

105mm Imprint Area