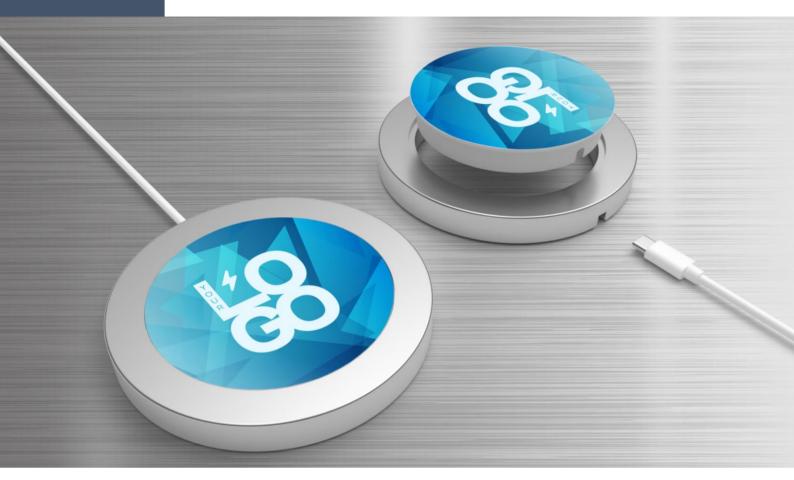

# WC901MTL 15W Metal Wireless Charger

#### Features

- 15W Super Wireless Charging
- Metal Outer Ring
- Easy decoration, full bleed printing option.

## Specification

- 1. Input: 5V /2A; 9V /2A
- 2. Wireless Output: 5W; 7.5W; 10W; 15W
- 3. Over current, over temperature protection and FOD function
- 4. Size: 86\*113\*13.5mm
- 5. Red and Blue LED indicator
- 6. Large flat surface for printing logo
- 7. Color: White or Black
- 8. Base Material: Metal