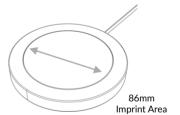

## Specification

- 1. Input: 5V /2A; 9V /2A
- 2. Wireless Output: 5W; 7.5W; 10W; 15W
- 3. Over current, over temperature protection and FOD function
- 4. Size: 86\*113\*13.5mm
- 5. Red and Blue LED indicator
- 6. Large flat surface for printing logo
- 7. Color: White or Black
- 8. Base Material: Metal

#### Decoration

- Decoration Method: Digital Print
- Imprint Area: up to maximum imprint area