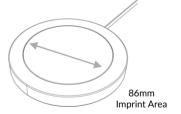

## Specification

- 1. Input: 5V /2A; 9V /2A
- 2. Wireless Output: 5W; 7.5W; 10W; 15W
- Over current, over temperature protection and FOD function
- 4. Size: 86\*113\*13.5mm
- 5. Red and Blue LED indicator
- 6. Large flat surface for printing logo
- 7. Color: White or Black
- 8. Base Material: Cork

#### Decoration

- Decoration Method:
  Digital Print
- Imprint Area: up to maximum imprint area