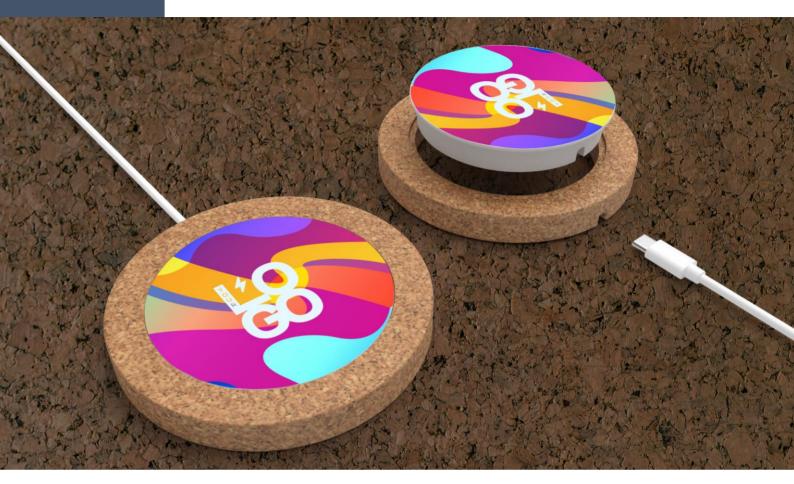

# WC901COK 15W Cork Wireless Charger

#### Features

- 15W Super Wireless Charging
- · Cork Outer Ring
- Easy decoration, full bleed printing option.

## Specification

- 1. Input: 5V /2A; 9V /2A
- 2. Wireless Output: 5W; 7.5W; 10W; 15W
- Over current, over temperature protection and FOD function
- 4. Size: 86\*113\*13.5mm
- 5. Red and Blue LED indicator
- 6. Large flat surface for printing logo
- 7. Color: White or Black
- 8. Base Material: Cork

#### Decoration

- Decoration Method:
  Digital Print
- Imprint Area: up to maximum imprint area