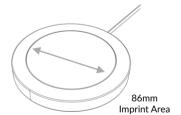

## Specification

- 1. Input: 5V /2A; 9V /2A
- 2. Wireless Output: 5W; 7.5W; 10W; 15W
- Over current, over temperature protection and FOD function
- 4. Size: 86\*113\*13.5mm
- 5. Red and Blue LED indicator
- 6. Large flat surface for printing logo
- 7. Color: White or Black
- 8. Base Material: Bamboo

### Decoration

- Decoration Method: Digital Print
- Imprint Area: up to maximum imprint area