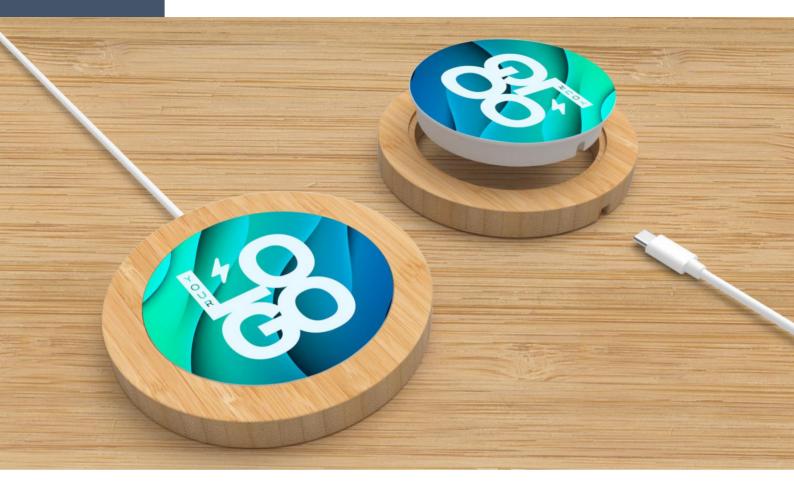

# WC901BAM

## 15W Bamboo Wireless Charger

### Features

- 15W Super Wireless Charging
- · Bamboo Outer Ring
- Easy decoration, full bleed printing option.

## Specification

- 1. Input: 5V /2A; 9V /2A
- 2. Wireless Output: 5W; 7.5W; 10W; 15W
- Over current, over temperature protection and FOD function
- 4. Size: 86\*113\*13.5mm
- 5. Red and Blue LED indicator
- 6. Large flat surface for printing logo
- 7. Color: White or Black
- 8. Base Material: Bamboo

### Decoration

- Decoration Method: Digital Print
- Imprint Area: up to maximum imprint area