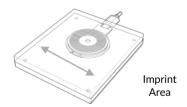

#### Decoration

- Decoration Method: Laser Etching
- Imprint Area: up to maximum imprint area