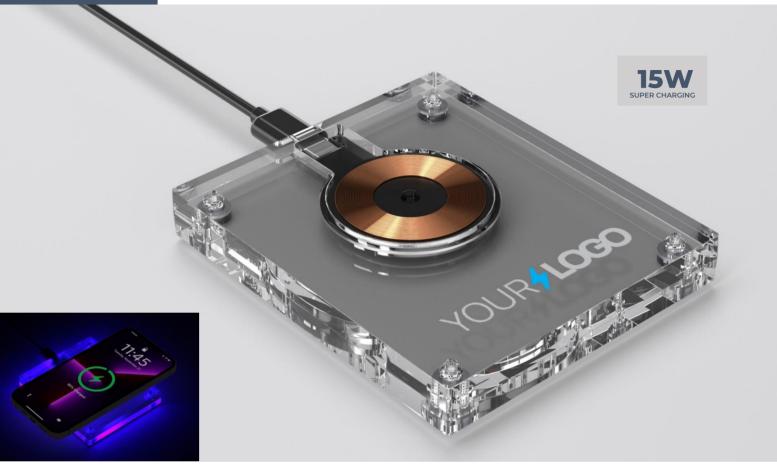

# Clear Acrylic Wireless Charger

#### Features

- Premium Design
- · Clear Acrylic
- · High Power 15w Wireless Charger
- Type-C Input
- LED Light

## Specification

- Input: Type-C DC 5V,2A/DC 9V,2A
- Wireless Output: 5W/7.5W/10W/15W
- Over current, over voltage, over temperature protection and FOD
- · LED lights illuminate as it charges
- Large flat surface for printing logo or laser etched logo
- Size: 108mm\*92mm\*14mm
- Material: clear acrylic