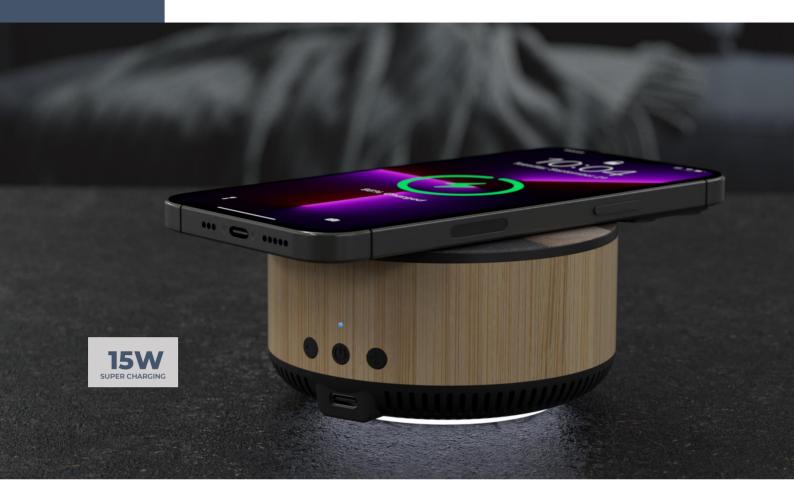

# BTS10BAM

# Bamboo Wireless Charging BT Speaker

#### Features

- Hi Quality 3W Bluetooth Speaker
- Wireless Charging Top
- Snap-On Top Plate Large Imprint Area

## Specification

Bluetooth Version: V5.1

• Output Power: 3W

Impedance: 4Ω

Frequency Range: 200Hz-18KHz

• Battery: Built in 750mAh polymer battery

Input: Type-C

Wireless output: 15WSize: \$\phi99.5\text{mm}\*52\text{mm}

• Large flat surface for printing logo

Color: White plasticMaterial: ABS & Bamboo

### Decoration

- Decoration Method:Digital Printing
- Imprint Area: up to maximum imprint area

98mm X 98mm Imprint Area