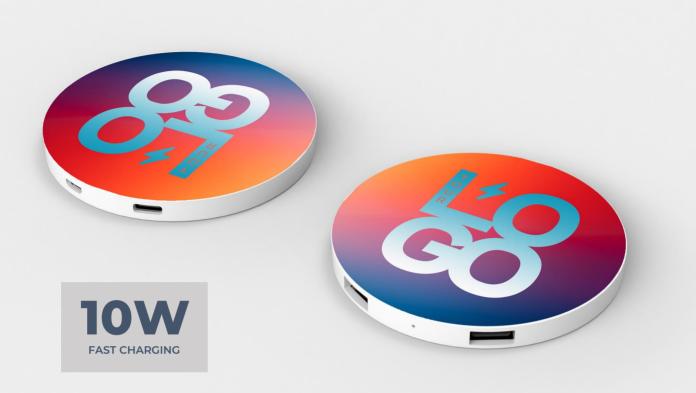

# 10W Wireless Charging Pad

## Features

- Dual USB output, Micro & Type-C input
- Up to 10w Fast Wireless Charging
- Slim round design

# Specification

- 1. Input (Micro/Type-C) : DC5V /2.0A;DC9V/1.67A
- Wireless Output:=
  - DC5V/1.0A(5W);DC9V/1.1A(10W)
- USB Output: Total DC5V/1A Max
- Unit size: Φ86x8mm
- Max printing area:Φ86mm
- Body Color: White and Black
- Slim design
- Shell material: Plastic ABS + PC

### Decoration

- **Decoration Method: Digital Print**
- Imprint Area: up to maximum imprint area

**Dual USB-A Ports** 