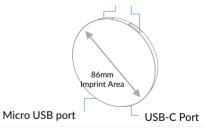

# Specification

- 1. Input (Micro/Type-C) : DC5V /2.0A;DC9V/1.67A
- Wireless Output:=
  - DC5V/1.0A(5W);DC9V/1.1A(10W)
- USB Output: Total DC5V/1A Max
- Unit size: Φ86x8mm
- Max printing area:Φ86mm
- Body Color: White and Black
- Slim design
- Shell material: Plastic ABS + PC

### Decoration

- **Decoration Method: Digital Print**
- Imprint Area: up to maximum imprint area

**Dual USB-A Ports** 